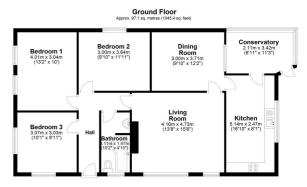

Inside, the property offers a spacious lounge, a versatile kitchen/breakfast room, a separate dining room, and a conservatory with doors leading to the rear garden, creating a lovely flow between indoor and outdoor living. There are three good-sized bedrooms and bathroom.

Total area: approx. 97.1 sq. metres (1045.4 sq. feet)

These particulars, whilst believed to be accurate are set out as a general outline only for guidance and do not constitute any part of an offer or contract. Intending purchasers should not rely on them as statements of representation of fact, but must satisfy themselves by inspection or otherwise as to their accuracy. No person in this firms employment has the authority to make or give any representation or warranty in respect of the property.