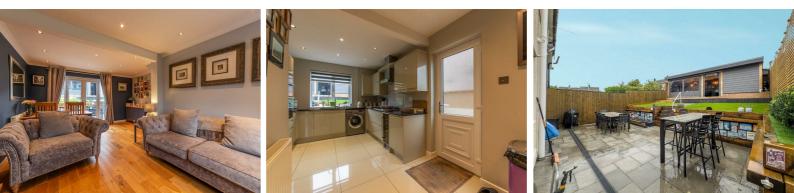

The property features a spacious lounge/dining area with a frontfacing window and rear doors that flood the room with natural light, creating a bright and inviting space for relaxation and entertaining. The contemporary kitchen is stylishly fitted with a range of base and wall units, complemented by modern conveniences including a wine fridge, a 5-ring gas hob, and a premium Bosch double electric oven. The kitchen is further enhanced by spotlights for a sleek, modern feel.

Externally, the property boasts an enclosed rear garden with a patio area perfect for outdoor dining, steps leading up to a lawn, and a large summer house equipped with power and electric. The summer house includes a bar area, space for seating, and built-in cupboards providing additional storage ideal for entertaining or as a versatile retreat.