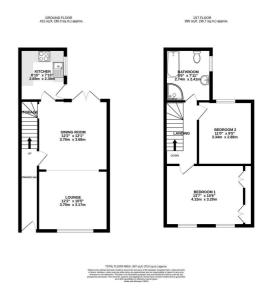

Upon entering, you are welcomed by an entrance hall with stairs leading to the first floor. The spacious open-plan lounge/dining room offers ample living space, featuring a convenient under-stairs storage cupboard, a front-facing window, and doors opening to the rear. The fitted kitchen is equipped with a range of base and wall units, a gas hob, electric oven, microwave, and offers space for a fridge/freezer along with plumbing for a washing machine.

To the first floor the property boasts two generously sized double bedrooms and a modern family bathroom, which includes a separate shower cubicle with a luxurious rainfall shower.

The enclosed rear garden is a great outdoor space, with steps leading to a patio area, further steps to a lawn, and a decking area ideal for entertaining or relaxing.