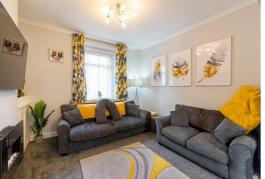

Upon entering, you are welcomed by an entrance hall with stairs leading to the first floor. The spacious open-plan lounge/dining room offers ample living space, featuring a convenient under-stairs storage cupboard, a front-facing window, and doors opening to the rear. The fitted kitchen is equipped with a range of base and wall units, a gas hob, electric oven, microwave, and offers space for a fridge/freezer along with plumbing for a washing machine.