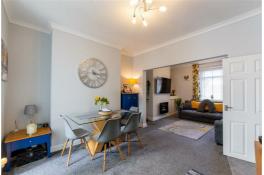

Upon entering, you are welcomed by an entrance hall with stairs leading to the first floor. The spacious open-plan lounge/dining room offers ample living space, featuring a convenient under-stairs storage cupboard, a front-facing window, and doors opening to the rear. The fitted kitchen is equipped with a range of base and wall units, a gas hob, electric oven, microwave, and offers space for a fridge/freezer along with plumbing for a washing machine.