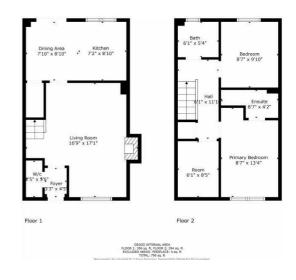

The property boasts a spacious lounge, ideal for relaxing and entertaining guests. The contemporary kitchen/dining room features a sleek design with a gas hob and electric oven, and double doors that open onto a well-maintained rear garden, perfect for al fresco dining. A convenient groundfloor WC completes the downstairs accommodation.

Upstairs, the first floor offers three well-proportioned bedrooms, two of which are generous doubles. The master bedroom benefits from a modern ensuite shower room, while the family bathroom serves the remaining bedrooms.

The low-maintenance rear garden includes a patio and lawn area, perfect for outdoor enjoyment. A rear gate provides access to two allocated parking spaces, ensuring convenience.

This property is offered with no chain, making it a fantastic opportunity for a swift and hassle-free move. Early viewing is highly recommended to appreciate all this home has to offer.