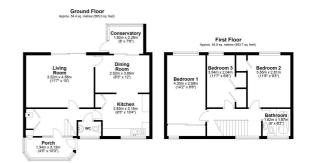

The property features a welcoming porch to the front, leading into a spacious lounge perfect for relaxation. A separate dining room provides ample space for family meals, while the modern kitchen is well-equipped and designed for ease of use. A conservatory adds further living space, offering a great spot to enjoy the views of the garden.

To the first floor there are three bedrooms, along with a shower room.

Externally, the property boasts an enclosed rear garden with a paved patio, ideal for outdoor dining and entertaining. A side gate provides convenient access to the garden. With no onward chain, this property is ready for its next owners to make it their own.

Total area: approx. 99.3 sq. metres (1068.7 sq. feet)

These particulars, whilst believed to be accurate are set out as a general outline only for guidance and do not constitute any part of an offer or contract. Intending purchasers should not rely on them as statements of representation of fact, but must satisfy themselves by inspection or otherwise as to their accuracy. No person in this firms employment has the authority to make or give any representation or warranty in respect of the property.