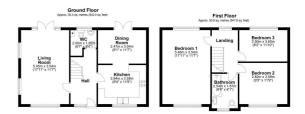

The accommodation comprises a bright and airy lounge with doors opening directly onto the rear garden, offering a seamless indoor-outdoor flow. The modern kitchen, which opens to a dedicated dining area, also benefits from double doors leading to the rear, making it ideal for family living and entertaining. A convenient ground floor WC/utility room complete the lower level.

To the first floor there are three generously-sized double bedrooms, all beautifully presented, along with a contemporary family bathroom featuring a rainfall shower.

Externally, the property features a large enclosed rear garden, with a lovely decked area perfect for outdoor dining, leading down steps to a spacious lawn. To the rear of the property is a detached garage offering additional parking or storage space, as well as extra parking beyond, making this home ideal for those with multiple vehicles. The front of the property also provides off-road parking for several cars.

Total area: approx. 101.2 sq. metres (1089.8 sq. feet)

These particulars, whilst believed to be accurate are set out as a general outline only for guidance and do not constitute any part of an offer or contract. Intending purchasers should not rely on them as statements of representation of fact, but must satisfy themselves by inspection or otherwise as to their accuracy. No person in this firms employment has the authority to make or give any representation or warranty in respect of the property.