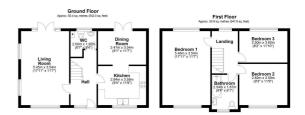

Total area: approx. 101.2 sq. metres (1089.8 sq. feet)

These particulars, whilst believed to be accurate are set out as a general outline only for guidance and do not constitute any part of an offer or contract. Intending purchasers should not rely on them as statements of representation of fact, but must satisfy themselves by inspection or otherwise as to their accuracy. No person in this firms employment has the authority to make or give any representation or warranty in respect of the property.