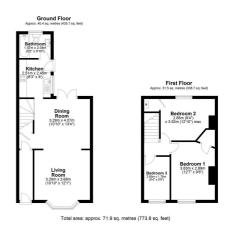

## MAIN DESCRIPTION

One2One Estate Agents are pleased to offer for sale this end terraced home located in a sought-after area close to schools and shops, offering both convenience and comfort. The ground floor features a cosy lounge that seamlessly flows into the dining room, with doors leading to the rear garden, creating a perfect space for family gatherings and entertaining. The kitchen, with ample space for appliances, also offers direct access to the rear aarden.

A ground-floor bathroom adds to the practicality of the layout. Upstairs, the property comprises three bedrooms, providing ample living space for a growing family.

The enclosed rear garden offers a private outdoor space, ideal for relaxation or play.