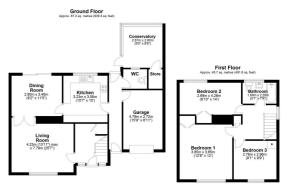

The property features a light lounge, leading to a separate dining room with sliding doors that open to the rear, creating a seamless connection to the outdoors. The fitted kitchen is both functional and stylish, complemented by an outer hall providing access to a convenient WC.

To the first floor you'll find three generously sized bedrooms and a well-appointed family bathroom, offering ample space for family living.

The enclosed rear garden boasts a patio area, with steps leading up to low-maintenance artificial grass, perfect for outdoor entertaining. Additional features include side access, a purposebuilt shed, and a gate providing access to the front. The property also benefits from a garage and a private driveway, offering ample parking.

Total area: approx. 132.9 sq. metres (1430.2 sq. feet)

These particulars, whilst believed to be accurate are set out as a general outline only for guidance and do not constitute any part of an offer or contract. Intending purchasers should not rely on them as statements of representation of fact, but must satisfy themselves by inspection or otherwise as to their accuracy. No person in this firms employment has the authority to make or give any representation or warranty in respect of the property.