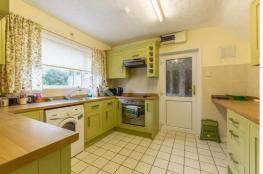

The property features a light lounge, leading to a separate dining room with sliding doors that open to the rear, creating a seamless connection to the outdoors. The fitted kitchen is both functional and stylish, complemented by an outer hall providing access to a convenient WC.