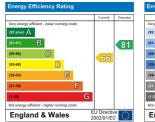

boasts a patio area, with steps leading up to low-maintenance artificial grass, perfect for outdoor entertaining. Additional features include side access, a purposebuilt shed, and a gate providing access to the front. The property also benefits from a garage and a private driveway, offering ample parking.

Offered with no onward chain, this home is ready for its new owners to move in and enjoy.

**TENURE: FREEHOLD** 

COUNCIL TAX BAND: E

NB: One2One Estate Agents have been advised by the seller the details pertaining to this property. It is the buyer's responsibility to determine council tax band and tenure. We would encourage any interested parties to seek legal representation and obtain professional advice prior to purchase.





Total area: approx. 132.9 sq. metres (1430.2 sq. feet)





These particulars, whilst believed to be accurate are set out as a general outline only for guidance and do not constitute any part of an offer or contract. Intending purchasers should not rely on them as statements of representation of fact, but must satisfy themselves by inspection or otherwise as to their accuracy. No person in this firms employment has the authority to make or give any representation or warranty in respect of the property.

Email: Enquiries@one2oneestateagents.co.uk