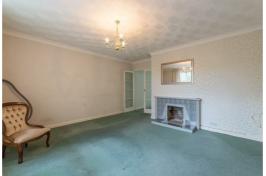

The property features a light lounge, leading to a separate dining room with sliding doors that open to the rear, creating a seamless connection to the outdoors. The fitted kitchen is both functional and stylish, complemented by an outer hall providing access to a convenient WC.