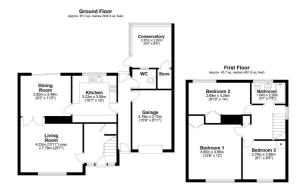

The property features a light lounge, leading to a separate dining room with sliding doors that open to the rear, creating a seamless connection to the outdoors. The fitted kitchen is both functional and stylish, complemented by an outer hall providing access to a convenient WC.

To the first floor you'll find three generously sized bedrooms and a well-appointed family bathroom, offering ample space for family living.

The enclosed rear garden boasts a patio area, with steps leading up to low-maintenance artificial grass, perfect for outdoor entertaining. Additional features include side access, a purposebuilt shed, and a gate providing access to the front. The property also benefits from a garage and a private driveway, offering ample parking.

Total area: approx. 132.9 sq. metres (1430.2 sq. feet)

These particulars, whilst believed to be accurate are set out as a general outline only for guidance and do not constitute any part of an offer or contract. Intending purchasers should not rely on them as statements of representation of fact, but must satisfy themselves by inspection or otherwise as to their accuracy. No person in this firms employment has the authority to make or give any representation or warranty in respect of the property.