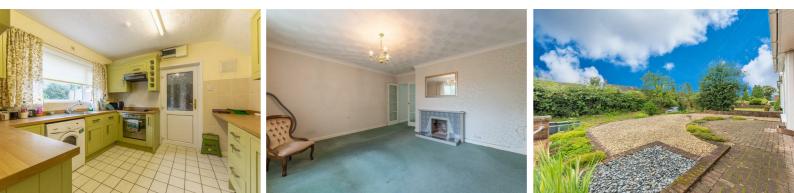

The property features a light lounge, leading to a separate dining room with sliding doors that open to the rear, creating a seamless connection to the outdoors. The fitted kitchen is both functional and stylish, complemented by an outer hall providing access to a convenient WC.

To the first floor you'll find three generously sized bedrooms and a well-appointed family bathroom, offering ample space for family living.

The enclosed rear garden boasts a patio area, with steps leading up to low-maintenance artificial grass, perfect for outdoor entertaining. Additional features include side access, a purposebuilt shed, and a gate providing access to the front. The property also benefits from a garage and a private driveway, offering ample parking.