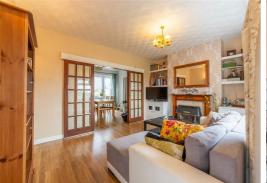

Upon entering, you are welcomed into a cosy lounge with doors to a separate dining room, which features a door that opens onto the rear courtyard—ideal for indoor-outdoor living. The adjacent kitchen, complete with a window and door to the rear, is thoughtfully designed for functionality and offers ample natural light.