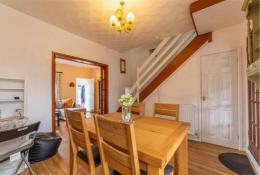

Upon entering, you are welcomed into a cosy lounge with doors to a separate dining room, which features a door that opens onto the rear courtyard—ideal for indoor-outdoor living. The adjacent kitchen, complete with a window and door to the rear, is thoughtfully designed for functionality and offers ample natural light.