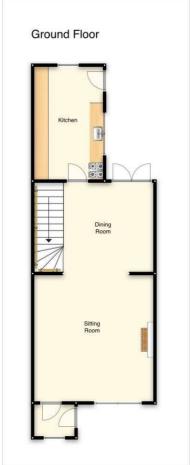

Upon entering, you are welcomed into a cosy lounge with doors to a separate dining room, which features a door that opens onto the rear courtyard—ideal for indoor-outdoor living. The adjacent kitchen, complete with a window and door to the rear, is thoughtfully designed for functionality and offers ample natural light.