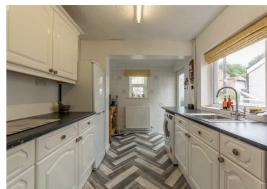

Upon entering, you are welcomed into a cosy lounge with doors to a separate dining room, which features a door that opens onto the rear courtyard—ideal for indoor-outdoor living. The adjacent kitchen, complete with a window and door to the rear, is thoughtfully designed for functionality and offers ample natural light.