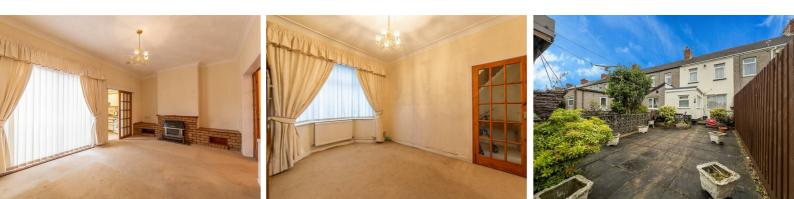

is an enclosed low maintenance paved garden with gate giving

access to rear and garage. The

floor, lounge with bay window to front, opening to dining room with sliding doors to rear. The kitchen is to the rear with a range of base and wall units, work surface over, plumbing for washing machine, gas hob and electric oven, door and window to rear. To the first floor are three

### COUNCIL TAX BAND: C

front offers an enclosed

courtyard. NO CHAIN.

NB: One2One Estate Agents have been advised by the seller the details pertaining to this property. It is the buyer's responsibility to determine council tax band and tenure. We would encourage any interested parties to seek legal representation and obtain