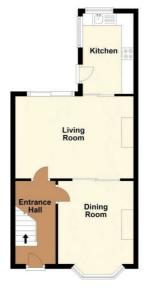

links and main road networks making it ideal for commuting to

Newport centre, Cardiff, Bristol

comprises entrance hall with door to front and stairs to first

bedrooms and bathroom

comprising panelled bath with electric shower over, low level wc, pedestal wash hand basin and window to front. To the rear

is an enclosed low maintenance paved garden with gate giving

access to rear and garage. The

floor, lounge with bay window to front, opening to dining room with sliding doors to rear. The kitchen is to the rear with a range of base and wall units, work surface over, plumbing for washing machine, gas hob and electric oven, door and window to rear. To the first floor are three

and beyond. The property briefly

conveniently located within Newport. The property is within

professional advice prior to purchase. £160,000 \*\*\* One2One Estate

First Floor