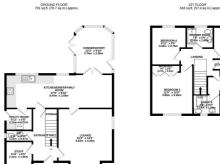

Upon entering, you are welcomed by a spacious lounge, perfect for relaxation and entertaining. The heart of the home is the newly fitted kitchen/dining family room, which opens onto a bright conservatory, offering seamless indoor-outdoor living. The ground floor also features a study -ideal for home working, a convenient WC, and a utility room providing additional functionality.

Upstairs, there are four wellproportioned bedrooms, including the master suite with an en suite shower room. The first floor also boasts a newly fitted family shower room, finished to a high standard, offering modern convenience.