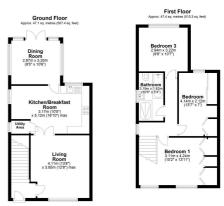

Total area: approx. 94.5 sq. metres (1017.7 sq. feet)

These particulars, whilst believed to be accurate are set out as a general outline only for guidance and do not constitute any part of an offer or contract. Intending purchasers should not rely on them as statements of representation of fact, but must satisfy themselves by inspection or otherwise as to their accuracy. No person in this firms employment has the authority to make or give any representation or warranty in respect of the property.