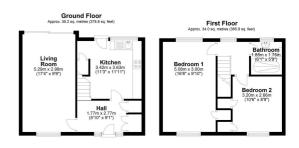

As you step into the property, you are greeted by an entrance hall boasting a built-in cupboard and stairs leading to the first floor. The kitchen, though in need of modernization, offers ample space with fitted floor and wall cupboards, perfect for accommodating your preferred appliances. A double glazed door leads you to the rear garden, promising a tranquil outdoor space to enjoy.

The property features a lounge with a wall mounted gas fireplace. Moving to the first floor, you'll find two bedrooms awaiting your personal touch. The master bedroom comes complete with fitted wardrobes and matching drawers, offering both convenience and storage solutions. A shower room completes the first floor layout.

Total area: approx. 69.2 sq. metres (744.7 sq. feet)

These particulars, whilst believed to be accurate are set out as a general outline only for guidance and do not constitute any part of an offer or contract. Intending purchasers should not rely on them as statements of representation of fact, but must satisfy themselves by inspection or otherwise as to their accuracy. No person in this firms employment has the authority to make or give any representation or warranty in respect of the property.