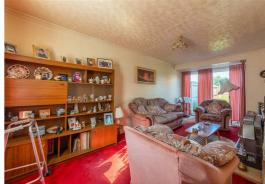

The property features a lounge with a wall mounted gas fireplace. Moving to the first floor, you'll find two bedrooms awaiting your personal touch. The master bedroom comes complete with fitted wardrobes and matching drawers, offering both convenience and storage solutions. A shower room completes the first floor layout.