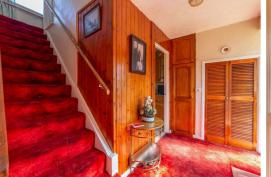

As you step into the property, you are greeted by an entrance hall boasting a built-in cupboard and stairs leading to the first floor. The kitchen, though in need of modernization, offers ample space with fitted floor and wall cupboards, perfect for accommodating your preferred appliances. A double glazed door leads you to the rear garden, promising a tranquil outdoor space to enjoy.