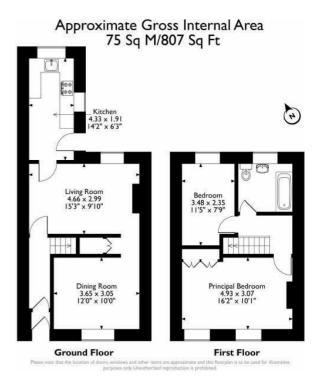

## MAIN DESCRIPTION

\*\*\*GUIDE PRICE £135,000 -£145,000\*\*\* One2one are delighted to present this delightful mid-terrace home offering a perfect blend of comfort and character. As you step into the property, you are greeted by an entrance hallway, with the stairs leading to the first floor, straight ahead is a cosy lounge adorned with a traditional feature fireplace, creating a warm and homely atmosphere.

The ground floor seamlessly flows into a dining room, providing ample space for hosting gatherings with family and friends. The kitchen, complete with space for freestanding appliances and a fridge that will remain, offers a perfect setting for culinary adventures.

Venture upstairs to discover two double bedrooms, ideal for relaxation and rest, along with a family bathroom designed for your convenience.

Outside, the property boasts a small front garden enclosed by a low boundary wall and a wrought iron fence, exuding a quaint charm. To the rear, a split-level garden awaits, offering a picturesque outdoor space to unwind and enjoy the fresh air. Additional outdoor storage space provides practicality for all your storage needs.