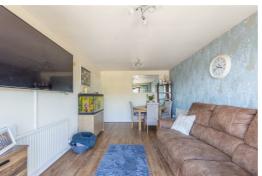

## MAIN DESCRIPTION

One2One Estate Agents have pleasure in offering for sale this well presented semi detached dormer bungalow situated in Trevethin close to local schools and amenities. The accommodation briefly comprises entrance hall/kitchen fitted with a range of base and wall units, work surface over, built in electric oven, gas hob, plumbing for washing machine, space for fridge/freezer and cupboard housing combination boiler. The spacious lounge offers double glazed doors to front offering views and plenty of natural light. Bedroom 4/dining room with under stairs storage and doors to rear. Master bedroom with window to rear and storage cupboards. Lastly the ground floor bathroom comprising panelled bath with shower over, pedestal wash hand basin and low level wc. To the first floor are two good sized bedrooms, both offering open views. To the rear is a tiered garden with pathway to the front. The front offers an enclosed decked area. Steps lead down to the garage with up and over door. MUST BE VIEWED TO APPRECIATE.