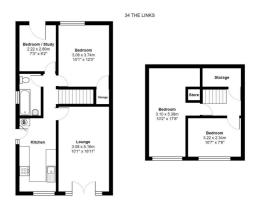

## MAIN DESCRIPTION

One2One Estate Agents have pleasure in offering for sale this well presented semi detached dormer bungalow situated in Trevethin close to local schools and amenities. The accommodation briefly comprises entrance hall/kitchen fitted with a range of base and wall units, work surface over, built in electric oven, gas hob, plumbing for washing machine, space for fridge/freezer and cupboard housing combination boiler. The spacious lounge offers double glazed doors to front offering views and plenty of natural light. Bedroom 4/dining room with under stairs storage and doors to rear. Master bedroom with window to rear and storage cupboards. Lastly the ground floor bathroom comprising panelled bath with shower over, pedestal wash hand basin and low level wc. To the first floor are two good sized bedrooms, both offering open views. To the rear is a tiered garden with pathway to the front. The front offers an enclosed decked area. Steps lead down to the garage with up and over door. MUST BE VIEWED TO APPRECIATE.