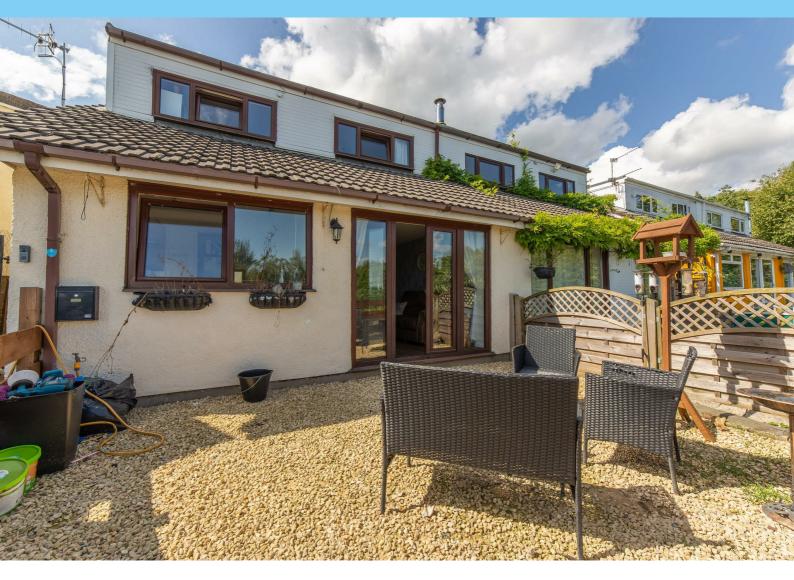

## MAIN DESCRIPTION

One2One Estate Agents have pleasure in offering for sale this well presented semi detached dormer bungalow situated in Trevethin close to local schools and amenities. The accommodation briefly comprises entrance hall/kitchen fitted with a range of base and wall units, work surface over, built in electric oven, gas hob, plumbing for washing machine, space for fridge/freezer and cupboard housing combination boiler. The spacious lounge offers double glazed doors to front offering views and plenty of natural light. Bedroom 4/dining room with under stairs storage and doors to rear. Master bedroom with window to rear and storage cupboards. Lastly the ground floor bathroom comprising panelled bath with shower over, pedestal wash hand basin and low level wc. To the first floor are two good sized bedrooms, both offering open views. To the rear is a tiered garden with pathway to the front. The front offers an enclosed decked area. Steps lead down to the garage with up and over door. MUST BE VIEWED TO APPRECIATE.