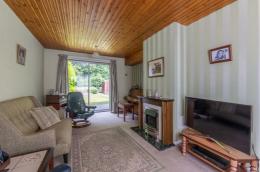

Upon entering, you're welcomed by an inviting entrance hallway leading to a cosy lounge with double-glazed sliding doors that open to the rear garden, seamlessly blending indoor and outdoor living. The fitted kitchen features matching floor and wall cupboard units, providing ample storage, as well as space for freestanding appliances and a double-glazed door to the garden. The ground floor also includes a spacious cloakroom with plenty of storage.