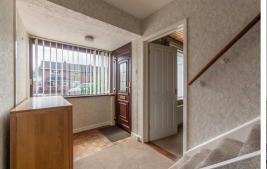

Upon entering, you're welcomed by an inviting entrance hallway leading to a cosy lounge with double-glazed sliding doors that open to the rear garden, seamlessly blending indoor and outdoor living. The fitted kitchen features matching floor and wall cupboard units, providing ample storage, as well as space for freestanding appliances and a double-glazed door to the garden. The ground floor also includes a spacious cloakroom with plenty of storage.