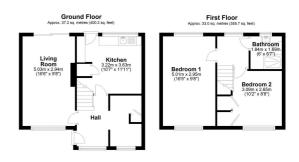

Upon entering, you're welcomed by an inviting entrance hallway leading to a cosy lounge with double-glazed sliding doors that open to the rear garden, seamlessly blending indoor and outdoor living. The fitted kitchen features matching floor and wall cupboard units, providing ample storage, as well as space for freestanding appliances and a double-glazed door to the garden. The ground floor also includes a spacious cloakroom with plenty of storage.

Upstairs, you'll find two generously sized double bedrooms. The master bedroom is bright and airy, with dual aspect double-glazed windows, while the second bedroom includes a built-in storage cupboard, perfect for keeping the space tidy. Additionally, there's another cupboard housing a recently installed boiler. The shower room is equipped with a step-in shower cubicle, pedestal wash hand basin, and low-level WC.

Outside, the front garden offers a driveway and low maintenance patio area with a low boundary wall. The rear garden is a tranquil retreat with a lawn and paved patio area, ideal for outdoor dining. A garden shed provides extra storage, and a timber

fence ensures privacy, creating a peaceful environment.

Don't miss the opportunity to make this delightful property your new home. Offered with no chain.

**TENURE: FREEHOLD** 

Total area: approx. 70.2 sq. metres (755.9 sq. feet)