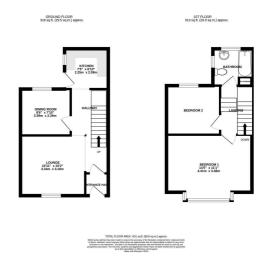

## MAIN DESCRIPTION

One2One Estate Agents are pleased to offer for sale this terraced cottage situated over looking the canal situated in Sebastopol, with easy access to the town centre and local primary schools, plus having transport links on your door step, making it ideal for commuting. The property is ideally positioned for those enjoying cycling or walks along the canal. The property briefly comprises enclosed entrance with door to front and door to hallway with stairs to first floor, opening to lounge with window to front, dining room with window to rear and fitted kitchen with a range of base units, window and door to rear. To the first floor are two double bedrooms, bedroom one having fitted wardrobes and views of the canal and bathroom comprising panelled bath with shower attachment, pedestal wash hand basin, low level wc, radiator, airing cupboard and windows to side and rear. To the rear is an enclosed decked area. outbuilding with plumbing for washing machine and gate giving access with steps to parking. MUST BE VIEWED TO APPRECIATE.