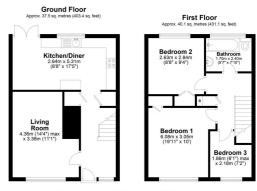

## MAIN DESCRIPTION

One2One Estate Agents are pleased to offer for sale this terraced property situated in an ideal position of Fairwater located close to local shops, amenities and schools. The property briefly comprises entrance hall with door to front, stairs to first floor, under stairs storage cupboard, radiator, door to lounge with window to front offering natural light. Spacious kitchen/diner with a range of base and wall units, double oven, electric hob, plumbing for washing machine, space for fridge/freezer, space for dining table and chairs, window and doors to rear garden. To the first floor are three bedrooms and family bathroom comprising panelled bath with rainfall shower over, pedestal wash hand basin, low level wc, radiator and window to rear. To the rear is an enclosed garden with decking area, patio and gate giving access. MUST BE VIEWED.

Total area: approx. 77.5 sq. metres (834.5 sq. feet)

These particulars, whilst believed to be accurate are set out as a general outline only for guidance and do not constitute any part of an offer or contract. Intending purchasers should not rely on them as statements of representation of fact, but must satisfy themselves by inspection or otherwise as to their accuracy. No person in this firms employment has the authority to make or give any representation or warranty in respect of the property.