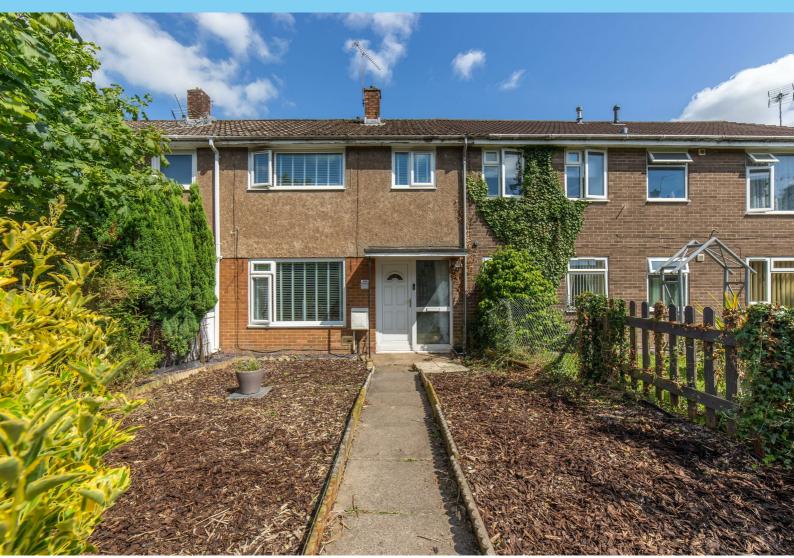

## 45 Wiston Path, Cwmbran, NP44 4PY Asking price £160,000

Welcome to this charming mid-terrace house located on Wiston Path in the area of Fairwater, Cwmbran. This property boasts a cosy reception room, perfect for relaxing or entertaining guests. With three bedrooms, there is ample space for a growing family or for those in need of a home office or guest room.

## MAIN DESCRIPTION

One2One Estate Agents are pleased to offer for sale this terraced property situated in an ideal position of Fairwater located close to local shops, amenities and schools. The property briefly comprises entrance hall with door to front, stairs to first floor, under stairs storage cupboard, radiator, door to lounge with window to front offering natural light. Spacious kitchen/diner with a range of base and wall units, double oven, electric hob, plumbing for washing machine, space for fridge/freezer, space for dining table and chairs, window and doors to rear garden. To the first floor are three bedrooms and family bathroom comprising panelled bath with rainfall shower over, pedestal wash hand basin, low level wc, radiator and window to rear. To the rear is an enclosed garden with decking area, patio and gate giving access. MUST BE VIEWED.