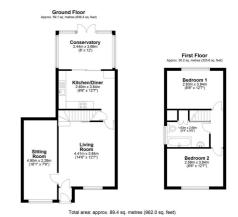

## MAIN DESCRIPTION

\*\*\* GUIDE PRICE £235,000 -£245,000 \*\*\* One2One Estate Agents are delighted to offer for sale this semi detached property situated in the sought after location of Two Locks with close access to the Canals for summer walks and cycling. It is also close to local schools, shops and amenities and is a short drive into Cwmbran Town Centre. The property is in a cul de sac position and briefly comprises entrance hall with door to front, spacious lounge with window to front, marble hearth and stairs to first floor. Sitting room with window to front and radiator. Fitted kitchen/breakfast room with a range of base and wall units, work surface over, integrated washing machine, gas hob, electric double oven, space for fridge/freezer, large storage cupboard, sliding doors to conservatory with doors to rear garden. To the first floor are two double bedrooms and bathroom comprising panelled bath, pedestal wash hand basin, low level wc, heated towel rail and window to side. The rear garden is enclosed with an abundance of plants, decked area, stone chipping area, shed and gate giving access. The front offers parking for several cars. NO ONWARD CHAIN. MUST BE VIEWED.