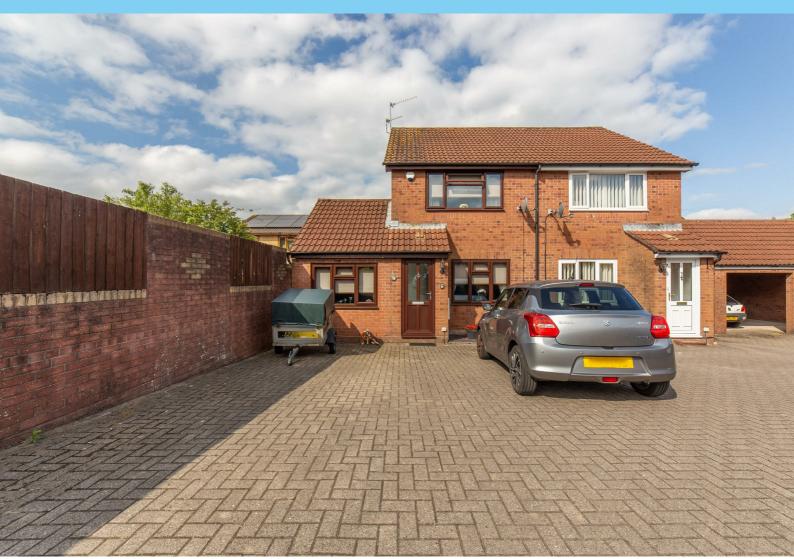

## 76 Gifford Close, Cwmbran, NP44 7NY Guide price £235,000

\*\*\* GUIDE PRICE £235,000 - £245,000 \*\*\* Welcome to this charming semi-detached house located in the picturesque Gifford Close, Two Locks, Cwmbran. This property boasts 3 reception rooms, providing ample space for entertaining guests or simply relaxing with your loved ones. One of the standout features of this home is the parking space available for up to 4 vehicles, making it ideal for families with multiple cars or those who enjoy hosting gatherings.

## MAIN DESCRIPTION

\*\*\* GUIDE PRICE £235,000 -£245,000 \*\*\* One2One Estate Agents are delighted to offer for sale this semi detached property situated in the sought after location of Two Locks with close access to the Canals for summer walks and cycling. It is also close to local schools, shops and amenities and is a short drive into Cwmbran Town Centre. The property is in a cul de sac position and briefly comprises entrance hall with door to front, spacious lounge with window to front, marble hearth and stairs to first floor. Sitting room with window to front and radiator. Fitted kitchen/breakfast room with a range of base and wall units, work surface over, integrated washing machine, gas hob, electric double oven, space for fridge/freezer, large storage cupboard, sliding doors to conservatory with doors to rear garden. To the first floor are two double bedrooms and bathroom comprising panelled bath, pedestal wash hand basin, low level wc, heated towel rail and window to side. The rear garden is enclosed with an abundance of plants, decked area, stone chipping area, shed and gate giving access. The front offers parking for several cars. NO ONWARD CHAIN. MUST BE VIEWED.