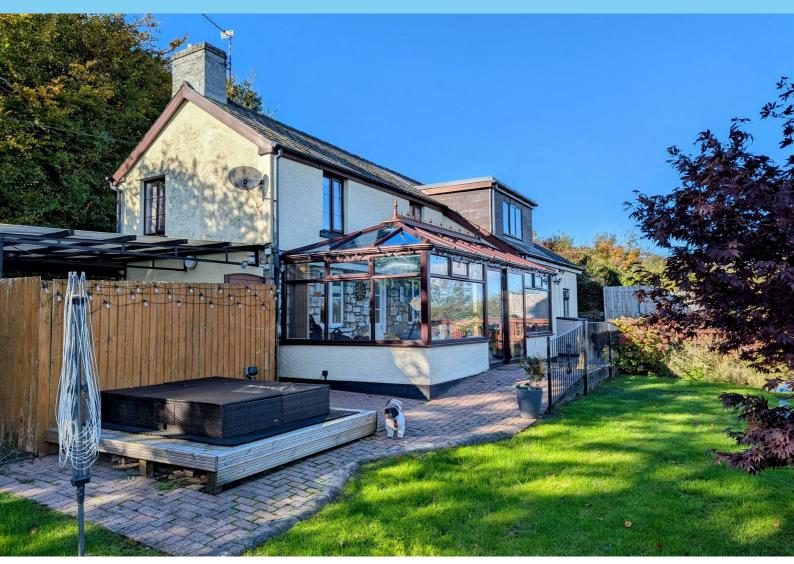

## Graig Cottage , Pontypool, NP4 5XZ Asking price £395,000

One2One Estate Agents are delighted to be offering for sale this impressive detached cottage located in a semirural location, situated in an elevated position enjoying far reaching views to the rear. The property briefly comprises of a large conservatory offering views of the rear garden and beyond, spacious lounge with window to rear, propane gas burner, stairs to first floor, dining room with doors leading to rear garden and offering extensive views. The main kitchen offers a range of base and wall units...

## MAIN DESCRIPTION

One2One Estate Agents are delighted to be offering for sale this impressive detached cottage located in a semi-rural location, situated in an elevated position enjoying far reaching views to the rear. The property briefly comprises of a large conservatory offering views of the rear garden and beyond, spacious lounge with window to rear, propane gas burner, stairs to first floor, dining room with doors leading to rear garden and offering extensive views. The main kitchen offers a range of base and wall units, work surface over, sink with drainer, space for american firdge/freezer, window to rear, door to second kitchen with a range of base and wall units, work surface over, sink with drainer, plumbing for washing machine, plumbing for dishwasher, space for range cooker, underlighting to cupboards, window to rear, door to outer hall with storage cupboard, door to sheltered area and ground floor wet room comprising low level wc, pedestal wash hand basin and shower. To the first floor is the landing with window to rear offering views of the garden and beyond, storage cupboard, access to loft via drop down ladder, four bedrooms, three of which are doubles with built in wardrobes, master bedroom with en suite bathroom comprising free standing bath, vanity wash hand basin, low level wc and separate shower cubicle and separate family shower room. To the rear is an enclosed spacious garden which is ideal for entertaining with a decked area with lighting offering plenty of space for seating furniture and bbq, patio area, large lawn and fantastic

## views.

The front offers parking leading to a garage. VIEWING HIGHLY RECOMMENDED TO APPRECIATE THIS FAMILY HOME.

COUNCIL TAX BAND: F

TENURE: FREEHOLD

These particulars, whilst believed to be accurate are set out as a general outline only for guidance and do not constitute any part of an offer or contract. Intending purchasers should not rely on them as statements of representation of fact, but must satisfy themselves by inspection or otherwise as to their accuracy. No person in this firms employment has the authority to make or give any representation or warranty in respect of the property.