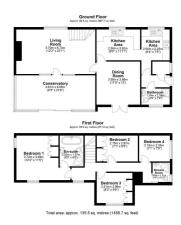

## MAIN DESCRIPTION

One2One Estate Agents are delighted to be offering for sale this impressive detached cottage located in a semi-rural location, situated in an elevated position enjoying far reaching views to the rear. The property briefly comprises of a large conservatory offering views of the rear garden and beyond, spacious lounge with window to rear, propane gas burner, stairs to first floor, dining room with doors leading to rear garden and offering extensive views. The main kitchen offers a range of base and wall units, work surface over, sink with drainer, space for american firdge/freezer, window to rear, door to second kitchen with a range of base and wall units, work surface over, sink with drainer, plumbing for washing machine, plumbing for dishwasher, space for range cooker, underlighting to cupboards, window to rear, door to outer hall with storage cupboard, door to sheltered area and ground floor wet room comprising low level wc, pedestal wash hand basin and shower. To the first floor is the landing with window to rear offering views of the garden and beyond, storage cupboard, access to loft via drop down ladder, four bedrooms, three of which are doubles with built in wardrobes, master bedroom with en suite bathroom comprising free standing bath, vanity wash hand basin, low level wc and separate shower cubicle and separate family shower room. To the rear is an enclosed spacious garden which is ideal for entertaining with a decked area with lighting offering plenty of space for seating furniture and bbq, patio area, large lawn and fantastic