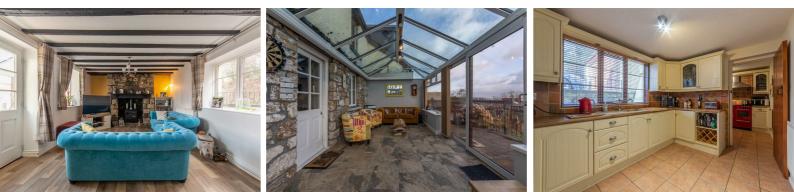

## MAIN DESCRIPTION

One2One Estate Agents are delighted to be offering for sale this impressive detached cottage located in a semi-rural location, situated in an elevated position enjoying far reaching views to the rear. The property briefly comprises of a large conservatory offering views of the rear garden and beyond, spacious lounge with window to rear, propane gas burner, stairs to first floor, dining room with doors leading to rear garden and offering extensive views. The main kitchen offers a range of base and wall units, work surface over, sink with drainer, space for american firdge/freezer, window to rear, door to second kitchen with a range of base and wall units, work surface over, sink with drainer, plumbing for washing machine, plumbing for dishwasher, space for range cooker, underlighting to cupboards, window to rear, door to outer hall with storage cupboard, door to sheltered area and ground floor wet room comprising low level wc, pedestal wash hand basin and shower. To the first floor is the landing with window to rear offering views of the garden and beyond, storage cupboard, access to loft via drop down ladder, four bedrooms, three of which are doubles with built in wardrobes, master bedroom with en suite bathroom comprising free standing bath, vanity wash hand basin, low level wc and separate shower cubicle and separate family shower room. To the rear is an enclosed spacious garden which is ideal for entertaining with a decked area with lighting offering plenty of space for seating furniture and bbq, patio area, large lawn and fantastic