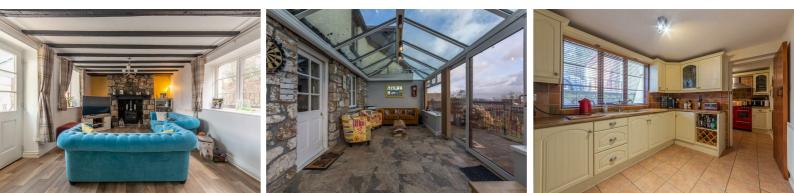

## MAIN DESCRIPTION

One2One Estate Agents are delighted to be offering for sale this impressive detached cottage located in a semi-rural location, situated in an elevated position enjoying far reaching views to the rear. The property briefly comprises of a large conservatory offering views of the rear garden and beyond, spacious lounge with window to rear, propane gas burner, stairs to first floor, dining room with doors leading to rear garden and offering extensive views. The main kitchen offers a range of base and wall units, work surface over, sink with drainer, space for american firdge/freezer, window to rear, door to second kitchen with a range of base and wall units, work surface over, sink with drainer, plumbing for washing machine, plumbing for dishwasher, space for range cooker, underlighting to cupboards, window to rear, door to outer hall with storage cupboard, door to sheltered area and ground floor wet room comprising low level wc, pedestal wash hand basin and shower. To the first floor is the landing with window to rear offering views of the garden and beyond, storage cupboard, access to loft via drop down ladder, four bedrooms, three of which are doubles with built in wardrobes, master bedroom with en suite bathroom comprising free standing bath, vanity wash hand basin, low level wc and separate shower cubicle and separate family shower room. To the rear is an enclosed spacious garden which is ideal for entertaining with a decked area with lighting offering plenty of space for seating furniture and bbq, patio area, large lawn and fantastic