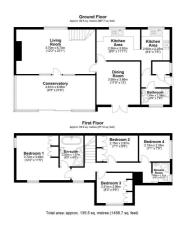

## MAIN DESCRIPTION

One2One Estate Agents are delighted to be offering for sale this impressive detached cottage located in a semi-rural location, situated in an elevated position enjoying far reaching views to the rear. The property briefly comprises of a large conservatory offering views of the rear garden and beyond, spacious lounge with window to rear, propane gas burner, stairs to first floor, dining room with doors leading to rear garden and offering extensive views. The main kitchen offers a range of base and wall units, work surface over, sink with drainer, space for american firdge/freezer, window to rear, door to second kitchen with a range of base and wall units, work surface over, sink with drainer, plumbing for washing machine, plumbing for dishwasher, space for range cooker, underlighting to cupboards, window to rear, door to outer hall with storage cupboard, door to sheltered area and ground floor wet room comprising low level wc, pedestal wash hand basin and shower. To the first floor is the landing with window to rear offering views of the garden and beyond, storage cupboard, access to loft via drop down ladder, four bedrooms, three of which are doubles with built in wardrobes, master bedroom with en suite bathroom comprising free standing bath, vanity wash hand basin, low level wc and separate shower cubicle and separate family shower room. To the rear is an enclosed spacious garden which is ideal for entertaining with a decked area with lighting offering plenty of space for seating furniture and bbq, patio area, large lawn and fantastic