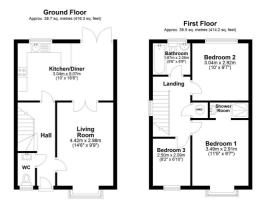

## MAIN DESCRIPTION

One2One Estate Agents are pleased to offer for sale this well presented detached property situated in the sought after location of Ty Canol. The property is located within close access to local schools, shops and amenities with good transport links including quick and easy access onto the M4 for commuting. The property briefly comprises entrance hall with door to front, radiator, under stairs storage cupboard, ground floor wc, lounge with box bay window to front, radiator, double doors to dining room opening to fitted kitchen with a range of base and wall units, work surface over, space for cooker, plumbing for washing machine, space for fridge/freezer, radiator, window and doors to rear garden. To the first floor are three bedrooms, master bedroom with en suite comprising shower cubicle and vanity wash hand basin and family bathroom comprising pedestal wash hand basin, low level wc, panelled bath, radiator and window to rear. The rear garden is enclosed with patio area, steps leading to lawn area. To the front is a driveway leading to garage. NO CHAIN.

COUNCIL TAX BAND: E

Total area: approx. 77.2 sq. metres (830.5 sq. feet)

These particulars, whilst believed to be accurate are set out as a general outline only for guidance and do not constitute any part of an offer or contract. Intending purchasers should not rely on them as statements of representation of fact, but must satisfy themselves by inspection or otherwise as to their accuracy. No person in this firms employment has the authority to make or give any representation or warranty in respect of the property.