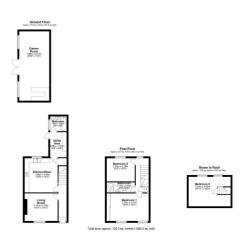

## MAIN DESCRIPTION

\*\*\*GUIDE PRICE £300,000-£310,000\*\*\* One2One Estate Agents are delighted to offer for sale this stunning detached family home, offering a spacious and contemporary living experience in Pontnewydd village close to all essential amenities and schools. This property boasts a modern kitchen/diner perfect for family meals and entertaining, complemented by a convenient utility room and a ground floor bathroom. The light and airy lounge provides a comfortable space to relax and unwind.

Upstairs, you will find two generously sized double bedrooms, a sleek shower room, and an additional bedroom located in the loft. The rear garden is designed for low maintenance and features a lovely patio area, a well-kept lawn, and an additional patio ideal for BBQs and outdoor seating.

A highlight of this property is the large summer house/bar, equipped with a built-in bar area, ample space for a pool table, and additional seating furniture, making it an excellent space for entertaining friends and family.