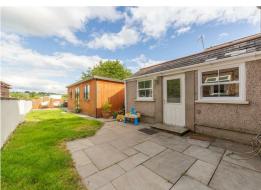

Upstairs, you will find two generously sized double bedrooms, a sleek shower room, and an additional bedroom located in the loft. The rear garden is designed for low maintenance and features a lovely patio area, a well-kept lawn, and an additional patio ideal for BBQs and outdoor seating.

A highlight of this property is the large summer house/bar, equipped with a built-in bar area, ample space for a pool table, and additional seating furniture, making it an excellent space for entertaining friends and family.