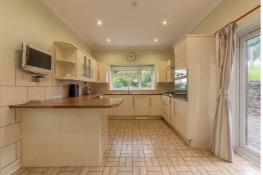

## MAIN DESCRIPTION

One2One Estate Agents are delighted to offer for sale this spacious period detached family home situated on a generous plot in Pontypool, close to local amenities, schools and shops. The property briefly comprises entrance hall with stairs to first floor, under stairs storage and access to the ground floor accommodation. The large lounge/diner offers a bay window to front and double doors to rear creating plenty of natural light and separate sitting room with window to rear. Fitted kitchen/breakfast room with a range of base and wall units. work surface over, integrated dishwasher, gas hob with extractor fan over, electric oven, plumbing for washing machine, space for fridge/freezer, breakfast bar, window to rear, double doors to side and door to side. Lastly can be found a ground floor bathroom comprising panelled bath, low level wc, pedestal wash hand basin, radiator and window to front. To the first floor are five bedrooms, four of which are doubles and shower room comprising shower cubicle, wash hand basin, low level wc, radiator and window to front. The rear garden offers a large patio area which sweeps to the sides, large lawn area with an abundance of plants and shrubs, gate giving access at the side. The front is enclosed with pathway to the door with lawn and plants. The property also offers a driveway for several vehicles leading to garage. This lovely family home could suit multi generation living or a growing family. MUST BE VIEWED. NO CHAIN.