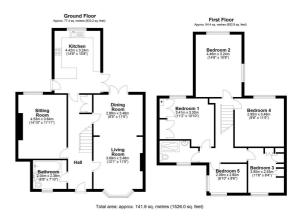

## MAIN DESCRIPTION

One2One Estate Agents are delighted to offer for sale this spacious period detached family home situated on a generous plot in Pontypool, close to local amenities, schools and shops. The property briefly comprises entrance hall with stairs to first floor, under stairs storage and access to the ground floor accommodation. The large lounge/diner offers a bay window to front and double doors to rear creating plenty of natural light and separate sitting room with window to rear. Fitted kitchen/breakfast room with a range of base and wall units. work surface over, integrated dishwasher, gas hob with extractor fan over, electric oven, plumbing for washing machine, space for fridge/freezer, breakfast bar, window to rear, double doors to side and door to side. Lastly can be found a ground floor bathroom comprising panelled bath, low level wc, pedestal wash hand basin, radiator and window to front. To the first floor are five bedrooms, four of which are doubles and shower room comprising shower cubicle, wash hand basin, low level wc, radiator and window to front. The rear garden offers a large patio area which sweeps to the sides, large lawn area with an abundance of plants and shrubs, gate giving access at the side. The front is enclosed with pathway to the door with lawn and plants. The property also offers a driveway for several vehicles leading to garage. This lovely family home could suit multi generation living or a growing family. MUST BE VIEWED. NO CHAIN.