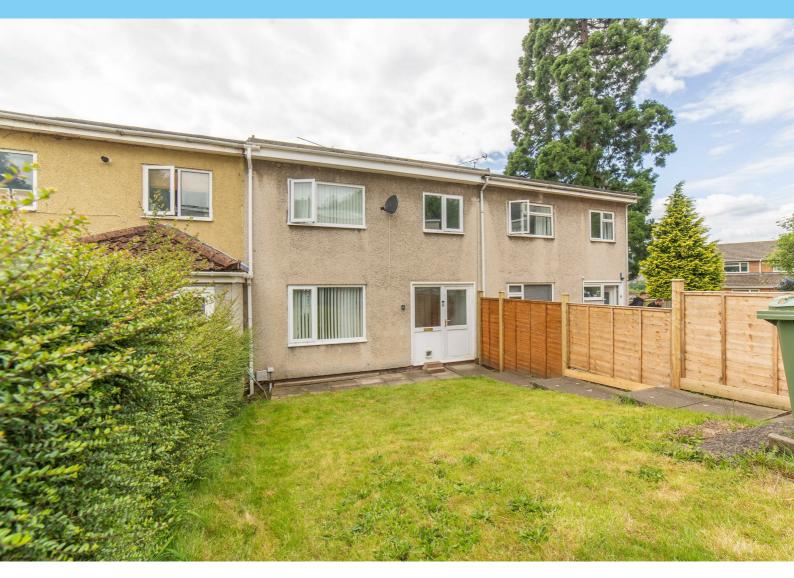

## MAIN DESCRIPTION

\*\*\*GUIDE PRICE £180,000-£190,000\*\*\* One2One Estate Agents are delighted to offer for sale this well presented terraced property situated in the sought after location of Croesyceiliog close to local schools, shops and amenities. The property briefly comprises spacious entrance hall with door and window to front, stairs to first floor, under stairs storage, storage cupboard and access to the ground floor accommodation. The lounge/diner has window to front and doors to rear providing plenty of natural light, modern fitted kitchen with a range of base and wall units, work surface over, electric double oven, gas hob with extractor over, space for fridge/freezer, plumbing for washing machine and window to rear. To the first floor are three bedrooms and modern bathroom suite comprising panelled bath with shower over, vanity wash hand basin incorporating wc, radiator and window to rear. The rear garden is enclosed with patio area, steps leading to lawn with shed. MUST BE VIEWED.