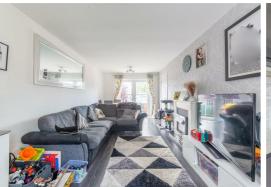

## MAIN DESCRIPTION

\*\*\*GUIDE PRICE £180,000-£190,000\*\*\* One2One Estate Agents are delighted to offer for sale this well presented terraced property situated in the sought after location of Croesyceiliog close to local schools, shops and amenities. The property briefly comprises spacious entrance hall with door and window to front, stairs to first floor, under stairs storage, storage cupboard and access to the ground floor accommodation. The lounge/diner has window to front and doors to rear providing plenty of natural light, modern fitted kitchen with a range of base and wall units, work surface over, electric double oven, gas hob with extractor over, space for fridge/freezer, plumbing for washing machine and window to rear. To the first floor are three bedrooms and modern bathroom suite comprising panelled bath with shower over, vanity wash hand basin incorporating wc, radiator and window to rear. The rear garden is enclosed with patio area, steps leading to lawn with shed. MUST BE VIEWED.