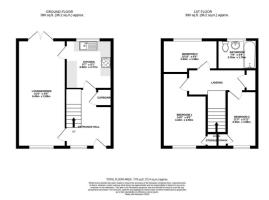

## MAIN DESCRIPTION

\*\*\*GUIDE PRICE £180,000-£190,000\*\*\* One2One Estate Agents are delighted to offer for sale this well presented terraced property situated in the sought after location of Croesyceiliog close to local schools, shops and amenities. The property briefly comprises spacious entrance hall with door and window to front, stairs to first floor, under stairs storage, storage cupboard and access to the ground floor accommodation. The lounge/diner has window to front and doors to rear providing plenty of natural light, modern fitted kitchen with a range of base and wall units, work surface over, electric double oven, gas hob with extractor over, space for fridge/freezer, plumbing for washing machine and window to rear. To the first floor are three bedrooms and modern bathroom suite comprising panelled bath with shower over, vanity wash hand basin incorporating wc, radiator and window to rear. The rear garden is enclosed with patio area, steps leading to lawn with shed. MUST BE VIEWED.