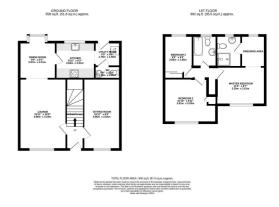

## MAIN DESCRIPTION

One2One Estate Agents are delighted to offer for sale this well presented semi detached property located on Grayson Way in Cwmbran. The property benefits from having excellent transport links with easy access onto the main artery roads into Newport and Cwmbran. Local schools and leisure facilities are within walking distance, with Cwmbran boating lake and park being a short distance away. The property briefly comprises entrance hall with door to front and stairs to first floor. Spacious sitting room with window to front, lounge with window to front and double doors to dining room with box bay window to rear creating plenty of natural light, fitted kitchen comprising base and wall units, work surface over, space for fridge/freezer, gas hob, electric oven and window to rear. Utility room with wall units, plumbing for washing machine, space to tumble dryer, door to rear and door to ground floor cloakroom/wc fitted with a low level wc and pedestal wash hand basin. To the first floor are three bedrooms, bedroom one offering dressing room with mirrored wardrobes and en suite shower room comprising double shower cubicle with rainfall shower, pedestal wash hand basin, low level wc and window to rear. Bedrooms two and three also have fitted mirrored wardrobes. The modern bathroom suite comprises panelled bath with shower over, pedestal wash hand basin, low level wc and window rear. The rear garden is enclosed with patio area, artificial grass, shed and electric point with gate to side giving access. The front offers parking for 2 cars and a