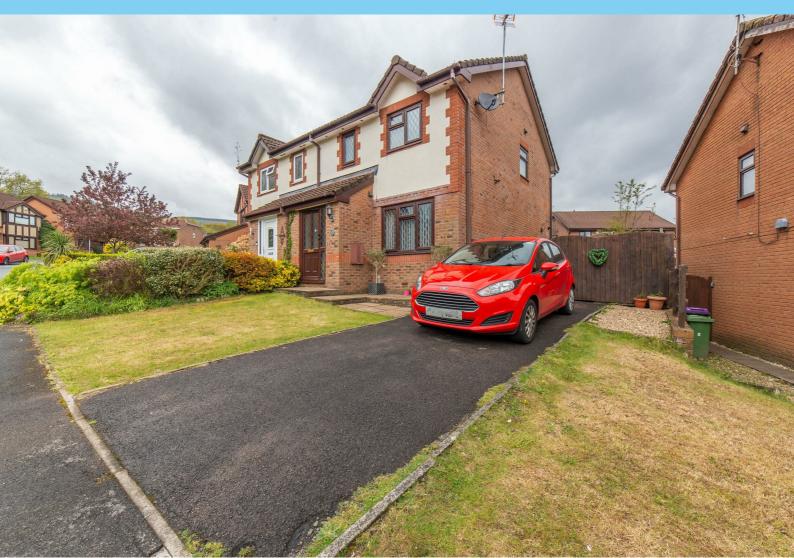

## 8 Juniper Crescent, Cwmbran, NP44 6EH Asking price £275,000

One2One Estate Agents are delighted to offer for sale this well presented semi detached home situated in the sought location of Henllys within walking distance of Henllys Nature Reserve, local schools, shops and easy access to local transport links. The property briefly comprises entrance hall...

## MAIN DESCRIPTION

One2One Estate Agents are delighted to offer for sale this well presented semi detached home situated in the sought after location of Henllys within walking distance of Henllys Nature Reserve, local schools, shops and easy access to local transport links. The property briefly comprises entrance hall with door to front, ground floor cloakroom/wc, door to lounge with window to front, under stairs storage cupboard and stairs to first floor. Fitted kitchen/diner with base and wall units, work surface over, gas hob, electric oven, plumbing for washing machine and dishwasher, space for tumble dryer, space for american fridge/freezer and window to rear. Lastly to the ground floor is the conservatory which offers doors to rear and side. To the first floor are three bedrooms with bedroom one having built in wardrobe and storage cupboard and bathroom comprising pedestal wash hand basin, panelled bath with shower over, low level wc, heated towel rail and window to side. To the rear is an enclosed garden mainly laid to lawn with plants and shrubs and decking area to the side with gate giving access to front. The front offers parking for two cars and is laid to lawn. MUST BE VIEWED.