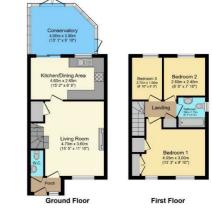

Total floor area 82.4 sq.m. (887 sq.ft.) approx

This floor plan is for illustrative purposes only, it is not drawn to scale. Any measurements, floor areas (including any total floor area), openings and orientation are approximate. No detait are guaranteed, they cannot be relief upon for any purpose and they do not form part of any approxement. No tability to tables for any error, omasion or missiationent, Any finant is try yoon to own imposition(s). The produced for Approximation, Revened ty were locative provide any error, omasion or missiationent. Approximation ty yoon to own imposition(s). The produced for Approximation, Revened by any Konstructure on the imposition(s).