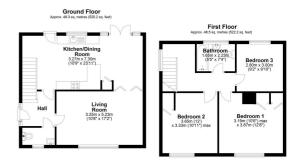

Total area: approx. 96.8 sq. metres (1042.4 sq. feet)

TENURE: FREEHOLD

These particulars, whilst believed to be accurate are set out as a general outline only for guidance and do not constitute any part of an offer or contract. Intending purchasers should not rely on them as statements of representation of fact, but must satisfy themselves by inspection or otherwise as to their accuracy. No person in this firms employment has the authority to make or give any representation or warranty in respect of the property.