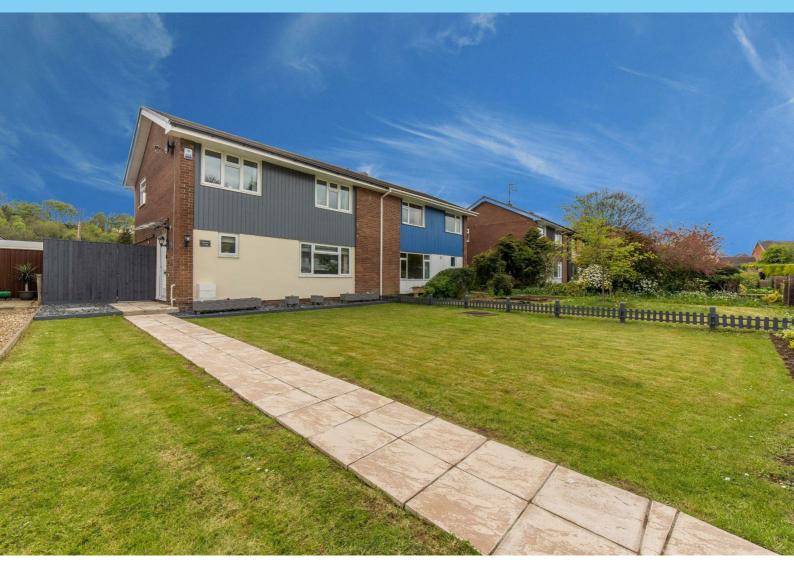

## Cherry Trees Caerleon Road, Newport, NP18 1GF Guide price £325,000

\*\*\* GUIDE PRICE £330,000 - £340,000 \*\*\* One2One Estate Agents are delighted to offer for sale this semi detached family home situated in the popular village of Ponthir situated between Cwmbran & Caerleon, offering easy access to the M4, local schools and The Grange hospital. The property briefly comprises entrance hall with door to side...

## MAIN DESCRIPTION

\*\*\* GUIDE PRICE £325,000 -£335,000 \*\*\* One2One Estate Agents are delighted to offer for sale this semi detached family home situated in the popular village of Ponthir situated between Cwmbran & Caerleon, offering easy access to the M4, local schools and The Grange hospital. The property briefly comprises entrance hall with door to side, stairs to first floor, ground floor cloakroom/wc comprising wash hand basin, low level wc and window to front, spacious lounge with window to front, vertical radiator. The modern fitted kitchen/dining room is positioned to the rear with a range of base and wall units, work surface over, breakfast bar, electric double oven, electric hob with extractor over, plumbing for washing machine, space for dish washer, storage cupboard, vertical radiator, window to rear and french doors to rear garden. To the first floor are three double bedrooms, bedroom one having built in wardrobes and family bathroom comprising low level wc, pedestal wash hand basin, panelled bath with shower over, heated towel rail and window to rear. The rear aarden is enclosed with patio area leading to the side of the property and the remainder of the garden being laid to lawn, ideal for entertaining. Parking is to the rear and the garage has been converted and is currently being used as an office, offering base units with space for tumble dryer, window to rear and door to side. To the front is an enclosed aarden mainly laid to lawn. MUST BE VIEWED. NO CHAIN.