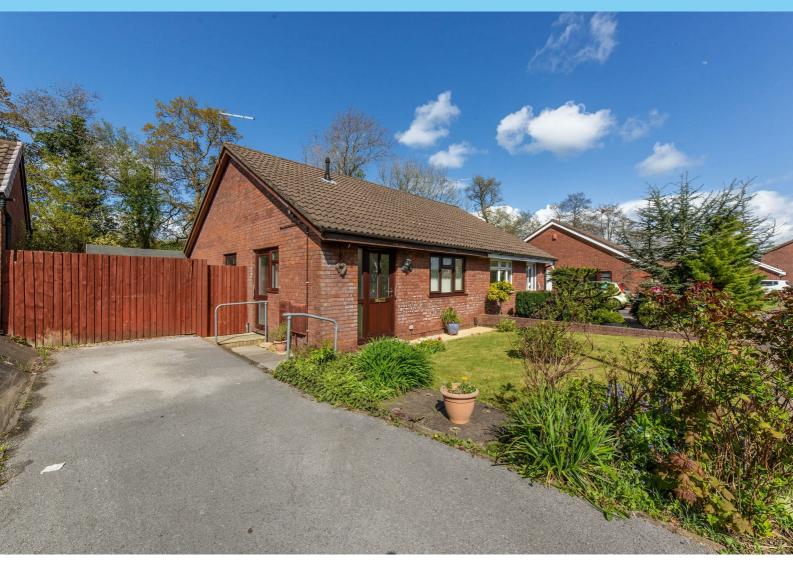

## 56 Pentre Close, Cwmbran, NP44 7LQ Asking price £220,000

One2One Estate Agents are pleased to offer for sale this well presented semi detached bungalow situated in the

One 20ne Estate Agents are pleased to offer for sale this well presented semi detached bungalow situated in the popular residential area of Coed Eva, close to bus routes, local shops and amenities. The property is accessed via a driveway with path leading to the front of the property. The entrance hall offers...

## MAIN DESCRIPTION

One2One Estate Agents are pleased to offer for sale this well presented semi detached bungalow situated in the popular residential area of Coed Eva, close to bus routes, local shops and amenities. The property is accessed via a driveway with path leading to the front of the property. The entrance hall offers space for coats and shoes, door to fitted kitchen with a range of base and wall units, work surface over, space for cooker, plumbing for washing machine, space for fridge/freezer, window and door to side. There is a spacious lounge with window to front providing plenty of natural light. An inner hall with storage cupboard offers access to the shower room comprising shower cubicle, low level wc, pedestal wash hand basin, heated towel rail and window to side. Two bedrooms with bedroom two having doors to the rear garden. The rear is enclosed with patio area, artificial grass to side, shed, steps to a small patio area with plants and shrubs. The front offers a lawn and parking to the side. NO CHAIN.