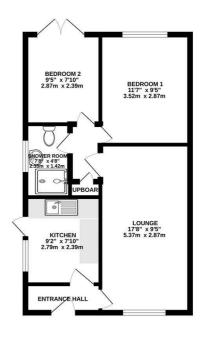

GROUND FLOOR 484 sq.ft. (45.0 sq.m.) approx.

TOTAL FLOOR AREA: 484 s.g.ft. (45.0 s.g.m.) approx.

Whist every states plan been made to senue the accuracy of the hospian contained him, resourcerosts of doors, windown, never sur day other forms are appearante and no responsibility is taken for any error, emission or mis-attenment. This plan is the flushrathey purpose only and broad the unded as such by any prospective purchaser. The services, systems and appliances shown have not been tested and no guarantee as to their operating or efficiency; and by given.