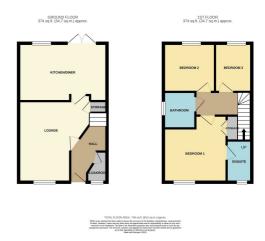

## MAIN DESCRIPTION

One2One Estate Agents are delighted to offer for sale this three bedroom terrace house situated in a highly favoured location. The property lies close to local shops, schools and is within a short motoring distance to Cwmbran Town Centre. The property briefly comprises entrance hallway with a useful cloakroom/wc incorporating low level wc and wash hand basin, the lounge is a light and bright room leading through to the modern kitchen/diner which is fitted with base and wall units. work surface over, breakfast bar, space for a fridge/freezer, plumbing for dishwasher, plumbing for washing machine, gas hob and electric oven, the dining area provides amply space for a family dining table and chairs with doors opening onto the rear garden. To the first floor are three bedrooms with the master having an en-suite shower room and family bathroom comprising low level wc, panelled bath with power shower over, pedestal wash hand basin and radiator. The rear garden is laid with artificial grass, patio area and gate giving access. The property benefits from a hardstand for two vehicles. MUST BE VIEWED.