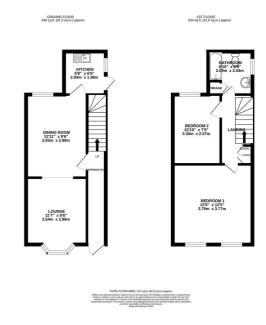

## MAIN DESCRIPTION

One2one are pleased to offer for sale this end terraced property situated in the Heritage Town of Blaenavon, close to schools and shops. The property briefly comprises entrance hall with door to front and stairs to first floor, door to dining room with ample space for dining table and chairs, window to rear, opening to lounge with bay window to front. To the rear is a kitchen which is in need of upgrading, window and door to rear. To the first floor is a landing with cupboard, access to loft space, two double bedrooms and bathroom comprising panelled bath, pedestal wash hand basin, low level wc, cupboard housing boiler, window to side. The rear offers a small courtyard area and steps leading to gate. Ideal first time buy. NO CHAIN.