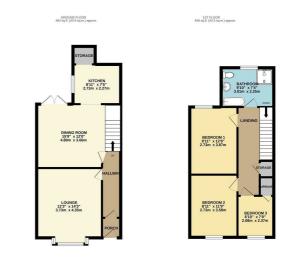

## MAIN DESCRIPTION

One2One Estate Agents are delighted to offer for sale this terraced property situated near local schools and nearby bus routes within easy reach of amenities in Pontypool and good road communications. The property briefly comprises entrance hall with stairs to first floor, door to lounge with box bay window to front and radiator, dining room with doors to rear, modern fitted kitchen with a range of base and wall units, work surface over, integrated fridge/freezer, dishwasher, washing machine, window to side. To the first floor are three bedrooms, two of which are double and bathroom comprising low level wc, pedestal wash hand basin, panelled bath, separate shower cubicle and pedestal wash hand basin. To the rear is a courtyard with brick shed. MUST BE VIEWED.

COUNCIL TAX BAND: B

TENURE: FREEHOLD

while every attempt has been made to ensure the accuracy of the floopian conserved here, measurement of store, renders, scores and any other them, are approximate and not importantly in taken the any entitiomotion or mis-attement. This plan is the floating purposes any and should be used as such any prospective purchase: The services, represent and applications there not been tended and no guarantee at the tempt of the services. The service is the service and services are applied and the services and services are applied and the services.