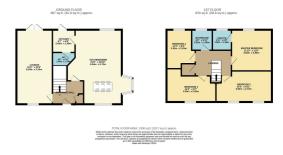

## MAIN DESCRIPTION

\*\*\*GUIDE PRICE £360,000-£370,000\*\*\* One2One Estate Agents are delighted to offer for sale this well presented modern detached home situated on the new residential development in Pontrhydyrun, lying in between Cwmbran & Griffithstown offering excellent family accommodation within close proximity to the Monmouthshire Brecon Canal and cycle track. The property offers entrance hall with stairs to first floor, storage cupboard, radiator and doors to ground floor accommodation. The spacious lounge is to the left with window to front and doors to rear providing plenty of natural light. Modern fitted kitchen/diner with a range of base and wall units, work surface over, electric oven, gas hob with extractor over, integrated dishwasher and fridge/freezer, door to utility room with plumbing for washing machine, base and wall units, door to rear garden and door to ground floor wc. To the first floor are four bedrooms, three of which are double, en suite shower room and family bathroom comprising panelled bath with shower over, pedestal wash hand basin, low level wc, radiator and window to rear. The rear garden is low maintenance with a patio area, lawn and raised decking area making it ideal for entertaining with gate to side giving access to front. There is a garage to the rear with parking. MUST BE VIEWED TO APPRECIATE THIS FAMILY HOME.