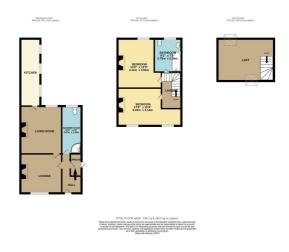

COUNCIL TAX BAND 'C'

**Entrance Hall** 

Lounge 10' 8" x 11' 3" ( 3.25m x 3.43m )

Dining Room 12' 9" x 11' 3" ( 3.89m x 3.43m )

Kitchen 19' 2" x 5' 9" ( 5.84m x 1.75m )

**Downstairs Shower Room** 

Landing

Bedroom One 10' 7" x 15' 4" plus recess ( 3.23m x 4.67m plus recess )

Bedroom Two 12' 9" x 8' 8" plus recess ( 3.89m x 2.64m plus recess )

Bedroom Three 11' 4" x 15' 2" reduced head height ( 3.45m x 4.62m reduced head height )

Family Bathroom

Outside Rear garden

These particulars, whilst believed to be accurate are set out as a general outline only for guidance and do not constitute any part of an offer or contract. Intending purchasers should not rely on them as statements of representation of fact, but must satisfy themselves by inspection or otherwise as to their accuracy. No person in this firms employment has the authority to make or give any representation or warranty in respect of the property.