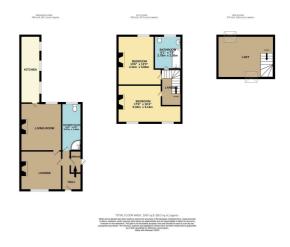

COUNCIL TAX BAND 'C'

**Entrance Hall** 

Lounge 10' 8" x 11' 3" ( 3.25m x 3.43m )

Dining Room 12' 9" x 11' 3" ( 3.89m x 3.43m )

Kitchen 19' 2" x 5' 9" ( 5.84m x 1.75m )

**Downstairs Shower Room** 

Landing

Bedroom One 10' 7" x 15' 4" plus recess ( 3.23m x 4.67m plus recess )

Bedroom Two 12' 9" x 8' 8" plus recess ( 3.89m x 2.64m plus recess )

Bedroom Three 11' 4" x 15' 2" reduced head height ( 3.45m x 4.62m reduced head height )

Family Bathroom

Outside Rear garden

These particulars, whilst believed to be accurate are set out as a general outline only for guidance and do not constitute any part of an offer or contract. Intending purchasers should not rely on them as statements of representation of fact, but must satisfy themselves by inspection or otherwise as to their accuracy. No person in this firms employment has the authority to make or give any representation or warranty in respect of the property.