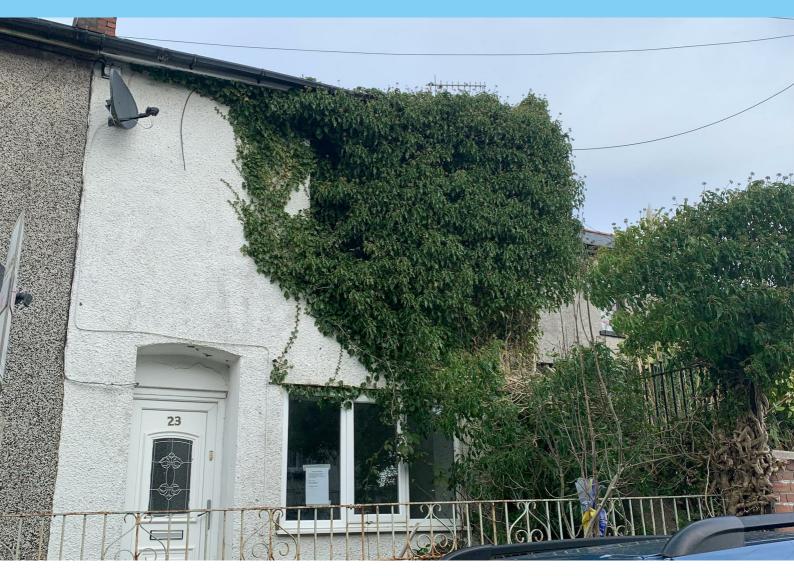

## 23 Old James Street, Pontypool, NP4 9EL Asking price £90,000

Old James Street, Blaenavon, NP4 9EL.

Two bedroom terraced property in need of renovation.

We have received an offer of £80,000. Any increased offers are to be received within 5 days of this publication at the above agents.

Old James Street, Blaenavon, NP4 9FL.

Two bedroom terraced property in need of renovation.

We have received an offer of £80,000. Any increased offers are to be received within 5 days of this publication at the above agents.