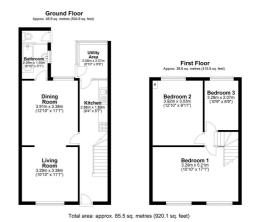

## MAIN DESCRIPTION

One2One Estate Agents are pleased to offer for sale this terraced property situated in the popular area of Sebastopol, with easy access to the town centre and local primary schools, plus having transport links on your door step, making it ideal for commuting. The property is a renovation project and briefly comprises entrance hall with stairs to first floor and under stairs storage cupboard, door to spacious lounge/dining room with windows to front and rear, bathroom with window to side. panelled bath with shower over, pedestal wash hand basin and door separate wc. The kitchen is in need of updating and comprises wall units with space for appliances, utility room plumbing for washing machine, space for fridge/freezer and door to rear. To the first floor are three bedrooms. The rear garden is tiered with steps and storage shed. NO CHAIN.