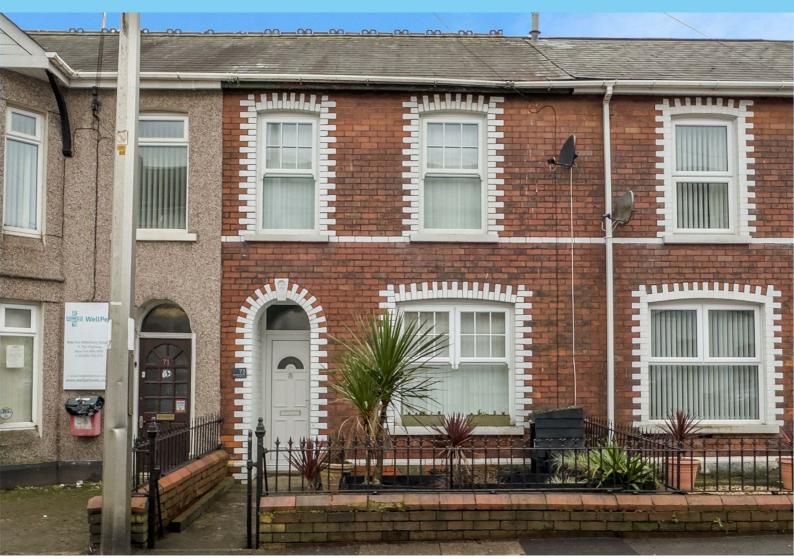

## 73 The Highway, Pontypool, NP4 0PN Offers in excess of £200,000

One2One Estate Agents are delighted to offer for sale this well presented terraced property situated in the area of New Inn which offers superb links to the M4 allowing ease of access to Newport, Cardiff and Bristol and close to local amenities and schools. The property briefly comprises entrance hall with door to front, radiator and stairs to first floor. The spacious open plan lounge/dining room has windows to front and rear...

## MAIN DESCRIPTION

One2One Estate Agents are delighted to offer for sale this well presented terraced property situated in the area of New Inn which offers superb links to the M4 allowing ease of access to Newport, Cardiff and Bristol and close to local amenities and schools. The property briefly comprises entrance hall with door to front, radiator and stairs to first floor. The spacious open plan lounge/dining room has windows to front and rear, space for seating furniture and family dining table and chairs, ground floor cloakroom/wc, modern fitted kitchen with a range of base and wall units, work surface over, NEFF induction hob and double oven, space for fridge/freezer, window to side, step to rear porch with storage and space for coats and shoes, doors to rear. To the first floor are two double bedrooms, study area and modern family bathroom comprising free standing bath, vanity wash hand basin incorporating low level wc, double shower cubicle with rainfall shower, heated towel rail and window to side. To the rear is an enclosed garden with decked area, artificial grass, stoned area, gate giving access to parking. The front is an enclosed courtyard. The property is being offered for sale with no onward chain. MUST BE VIEWED.