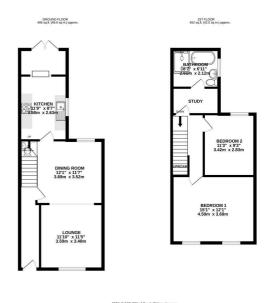

## MAIN DESCRIPTION

One2One Estate Agents are delighted to offer for sale this well presented terraced property situated in the area of New Inn which offers superb links to the M4 allowing ease of access to Newport, Cardiff and Bristol and close to local amenities and schools. The property briefly comprises entrance hall with door to front, radiator and stairs to first floor. The spacious open plan lounge/dining room has windows to front and rear, space for seating furniture and family dining table and chairs, ground floor cloakroom/wc, modern fitted kitchen with a range of base and wall units, work surface over, NEFF induction hob and double oven, space for fridge/freezer, window to side, step to rear porch with storage and space for coats and shoes, doors to rear. To the first floor are two double bedrooms, study area and modern family bathroom comprising free standing bath, vanity wash hand basin incorporating low level wc, double shower cubicle with rainfall shower, heated towel rail and window to side. To the rear is an enclosed garden with decked area, artificial grass, stoned area, gate giving access to parking. The front is an enclosed courtyard. The property is being offered for sale with no onward chain. MUST BE VIEWED.