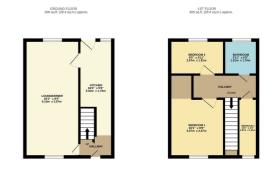

## MAIN DESCRIPTION

\*\*\* GUIDE PRICE £200,000 -£210,000 \*\*\* One2One Estate Agents are delighted to market this terraced property in the highly sought-after area of Llanyrafon. To the front of the property is a lawn area. Internally the ground floor of the property benefits from a modern fitted kitchen comprising base and wall units, work surface over, integrated dishwasher, microwave, electric hob and double oven, under stairs storage cupboard and door to rear. A spacious lounge/dining room area with dual aspect providing plenty of natural light and space for seating furniture along with family dining table and chairs. To the first floor are three bedrooms, two of which are double and modern family bathroom suite comprising low level wc, vanity wash hand basin, panelled bath and separate shower cubicle. To the rear of the property is a large garden with patio and lawn areas enclosed with fencing offering privacy. The front offers a lawn area with pathway to the property. INTERNAL VIEWING RECOMMENDED.