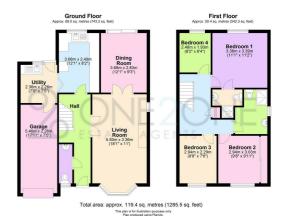

## MAIN DESCRIPTION

One2one are pleased to present this lovely substantial detached family home situated in the sought after location of Oaklands View, Greenmeadow, the property is located close to local schools, shops and amenities. The accommodation comprises of an open entrance hall where you'll find the stairs leading to the first floor with a cloakroom/wc to the left and also providing access to the the main reception rooms of the ground floor. The living room is a generous room with plenty of space for a range of seating furniture and also benefits from double doors opening into the second reception room which is a good sized dining room which provides ample space for a family sized dining table and chairs with double glazed sliding doors leading to the rear garden, the kitchen is fitted with matching floor and wall cupboard units with space for freestanding appliances, there is also a useful utility room with plumbing for automatic washing machine and a double glazed door leading to the rear garden and garage. Upstairs there are four bedrooms, three of which are doubles as well as an en-suite shower room to the master bedroom. The family bathroom comprises modern fitted suite with step in shower cubicle. Outside the front has a driveway for two vehicles leading to a single garage, the rear garden boasts a private plot which is laid mainly to lawn as well as a selection of mature shrubs, apple tree, fishpond and a raised decking area which provides seating areas ideal for outdoor dining. Early internal inspection is highly recommended.