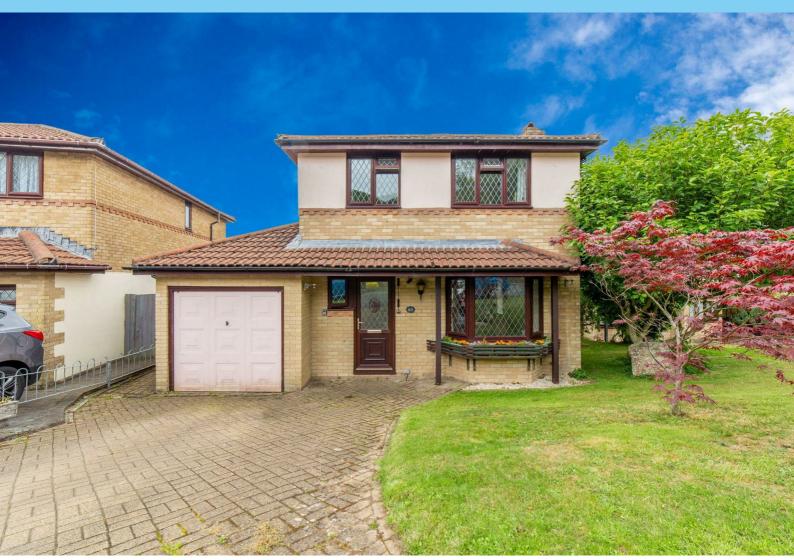

## 63 Oaklands View, Cwmbran, NP44 5EE Asking price £330,000

One2one are pleased to present this lovely substantial detached family home situated in the sought after location of Oaklands View, Greenmeadow, the property is located close to local schools, shops and amenities. The accommodation comprises of an open entrance hall where you'll find the stairs leading to the first floor with a cloakroom/wc.....

## MAIN DESCRIPTION

One2one are pleased to present this lovely substantial detached family home situated in the sought after location of Oaklands View, Greenmeadow, the property is located close to local schools, shops and amenities. The accommodation comprises of an open entrance hall where you'll find the stairs leading to the first floor with a cloakroom/wc to the left and also providing access to the the main reception rooms of the ground floor. The living room is a generous room with plenty of space for a range of seating furniture and also benefits from double doors opening into the second reception room which is a good sized dining room which provides ample space for a family sized dining table and chairs with double glazed sliding doors leading to the rear garden, the kitchen is fitted with matching floor and wall cupboard units with space for freestanding appliances, there is also a useful utility room with plumbing for automatic washing machine and a double glazed door leading to the rear garden and garage. Upstairs there are four bedrooms, three of which are doubles as well as an en-suite shower room to the master bedroom. The family bathroom comprises modern fitted suite with step in shower cubicle. Outside the front has a driveway for two vehicles leading to a single garage, the rear garden boasts a private plot which is laid mainly to lawn as well as a selection of mature shrubs, apple tree, fishpond and a raised decking area which provides seating areas ideal for outdoor dining. Early internal inspection is highly recommended.