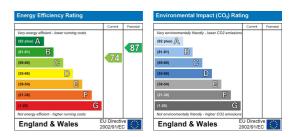

Council Tax Band: C

Total area: approx. 85.4 sq. metres (918.9 sq. feet)

These particulars, whilst believed to be accurate are set out as a general outline only for guidance and do not constitute any part of an offer or contract. Intending purchasers should not rely on them as statements of representation of fact, but must satisfy themselves by inspection or otherwise as to their accuracy. No person in this firms employment has the authority to make or give any representation or warranty in respect of the property.