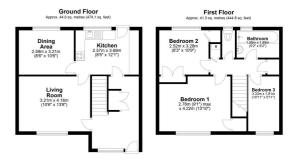

## MAIN DESCRIPTION

One2One Estate Agents are pleased to offer for sale this semi detached property situated within a popular and extremely convenient location of Llanyravon. The property sits within close proximity to a wide range of facilities and amenities and well regarded schools, The property briefly comprises spacious entrance hall with stairs to first floor, door to lounge with window to front, dining room with window to rear and door to kitchen with a range of base and wall units, work surface over, plumbing for washing machine, space for cooker, opening to utility area with under stairs storage cupboard and space for fridge/freezer. To the first floor are three bedrooms, bathroom with panelled bath and pedestal wash hand basin and separate wc. To the rear is an enclosed garden mainly laid to lawn with patio area. The front is a gate leading to lawn and path to entrance. There is a garage situated in a block nearby. MUST BE VIEWED.

Council Tax Band: C

Total area: approx. 85.4 sq. metres (918.9 sq. feet)

These particulars, whilst believed to be accurate are set out as a general outline only for guidance and do not constitute any part of an offer or contract. Intending purchasers should not rely on them as statements of representation of fact, but must satisfy themselves by inspection or otherwise as to their accuracy. No person in this firms employment has the authority to make or give any representation or warranty in respect of the property.