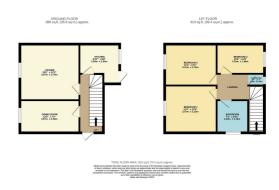

## MAIN DESCRIPTION

\*\*\*GUIDE PRICE £180,000-£190,000\*\*\* One2One Estate Agents are pleased to offer for sale this semi detached property situated in a popular area of Pontypool, with easy access to the town centre and local schools, plus having transport links close by, making it ideal for commuting. The property briefly comprises entrance hall with door to front, radiator, stairs to first floor and doors to ground floor accommodation. The lounge has window to front with views, separate dining room with window to front and fitted kitchen with a range of base and wall units, work surface over, breakfast bar, space for appliances, pantry and door to rear. To the first floor are three bedrooms, shower room offering wash hand basin, shower cubicle with power shower, heated towel rail and window to rear and separate wc. The rear garden is mainly to lawn, patio area, two brick built sheds, outside wc and side access. The front offers a lawn area and path to front door. NO CHAIN.