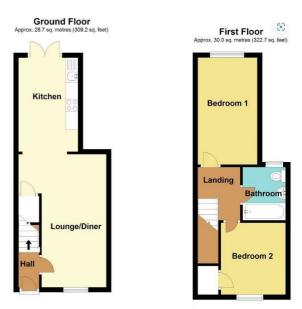

Total area: approx. 58.7 sq. metres (632.0 sq. feet)

These particulars, whilst believed to be accurate are set out as a general outline only for guidance and do not constitute any part of an offer or contract. Intending purchasers should not rely on them as statements of representation of fact, but must satisfy themselves by inspection or otherwise as to their accuracy. No person in this firms employment has the authority to make or give any representation or warranty in respect of the property.