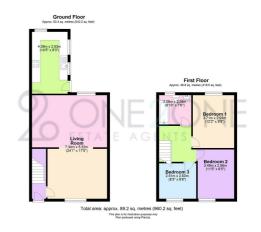

## MAIN DESCRIPTION

One2one Estate Agents are delighted to offer for sale this three bedroom terraced property situated in Varteg, on the outskirts of Pontypool. The property is set on a quiet residential road with far reaching views of the local area to the front. On approach to the property you on street parking and to the rear is a hardstand. The property briefly comprises entrance hall with composite door, stairs to first floor, door to spacious dining room opening to lounge with under stairs storage cupboard, fitted kitchen with a range of base and wall units, work surface over, plumbing for washing machine, electric hob and double oven, space for fridge/freezer and door to rear. To the first floor are three bedrooms and family bathroom. To the rear is courtyard leading to a large enclosed lawn area.