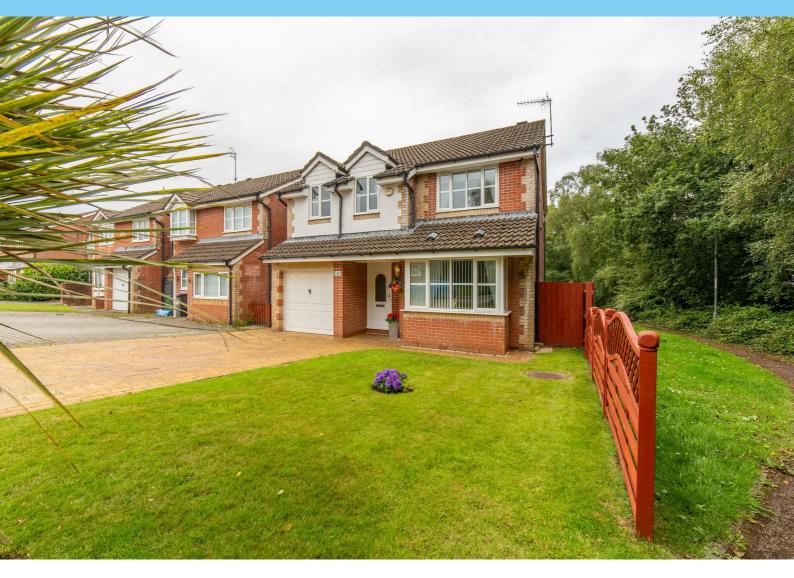

45 Birch Grove, Cwmbran, NP44 6EP Guide price £365,000

\*\*\*GUIDE PRICE £365,000-£375,000\*\*\* One2one Estate Agents are delighted to offer for sale this detached family home situated on a quiet residential area with excellent curb appeal, situated close to local schools, shops and amenities. On entering the property you are greeted by the entrance hall...

## MAIN DESCRIPTION

\*\*\*GUIDE PRICE £365,000-£375,000\*\*\* One2one Estate Agents are delighted to offer for sale this detached family home situated on a quiet residential area with excellent curb appeal, situated close to local schools, shops and amenities. On entering the property you are greeted by the entrance hall with stairs to first floor and access to the around floor accommodation. The spacious lounge is to the right with bay window to front, dining room with plenty of space for family dining table and chairs, door to rear garden. The modern fitted kitchen is to the rear with a range of base and wall units, work surface over, breakfast bar, gas hob, electric oven, integrated appliances and door to side. Lastly is the ground floor cloakroom/wc. To the first floor are four bedrooms, three of which are double, en-suite shower room with power shower to master bedroom and family bathroom. The rear garden is enclosed with patio area, lawn and side access. There is a driveway for several vehicles leading to the garage. MUST BE VIEWED.