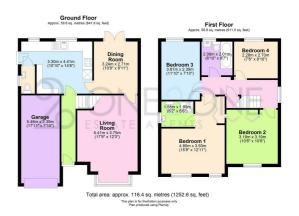

## MAIN DESCRIPTION

\*\*\*GUIDE PRICE £365,000-£375,000\*\*\* One2one Estate Agents are delighted to offer for sale this detached family home situated on a quiet residential area with excellent curb appeal, situated close to local schools, shops and amenities. On entering the property you are greeted by the entrance hall with stairs to first floor and access to the around floor accommodation. The spacious lounge is to the right with bay window to front, dining room with plenty of space for family dining table and chairs, door to rear garden. The modern fitted kitchen is to the rear with a range of base and wall units, work surface over, breakfast bar, gas hob, electric oven, integrated appliances and door to side. Lastly is the ground floor cloakroom/wc. To the first floor are four bedrooms, three of which are double, en-suite shower room with power shower to master bedroom and family bathroom. The rear garden is enclosed with patio area, lawn and side access. There is a driveway for several vehicles leading to the garage. MUST BE VIEWED.