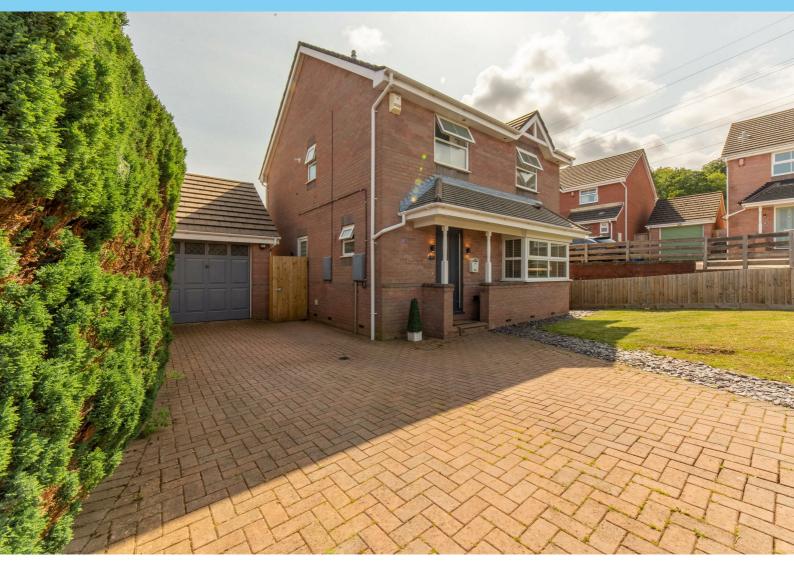

## 55 Hawkes Ridge, Cwmbran, NP44 6JT Asking price £350,000

We are delighted to present this detached home situated in Ty Canol. The property is locateded within close access to local shops and amenities with good transport links including quick and easy access onto the M4 for commuting. This property has the footprint of one of the FOUR BEDROOM properties on this development.....

## MAIN DESCRIPTION

We are delighted to present this detached home situated in Ty Canol. The property is located within close access to local shops and amenities with good transport links including quick and easy access onto the M4 for commuting. This property has the footprint of one of the FOUR BEDROOM properties on this development. There are two windows and radiators in bedroom two which means that the property could be easily changed to a FOUR bedroom house if required. On entering the property you are greeted with contemporary and stylish interiors. The living room is a generous room with a bay window to the front which allows in lots of light along with providing additional floor space for a range of seating furniture and also benefits from a media wall and double doors leading into the dining room which provides ample space for a family sized dining table and chairs and is open plan to the kitchen which has been fitted with a full range of high end base and eye level units with integrated appliances and double glazed French doors leading to the rear garden. Lastly on the ground floor is a cloakroom/wc. Upstairs is equally impressive with three good size bedrooms with an en-suite and family bathroom. The property benefits from double glazing, central heating, front and rear gardens and there is a driveway that leads to the single detached garage. An early internal inspection is highly recommended to appreciate this generous family accommodation.