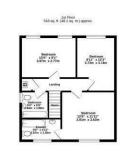

## MAIN DESCRIPTION

We are delighted to present this detached home situated in Ty Canol. The property is located within close access to local shops and amenities with good transport links including quick and easy access onto the M4 for commuting. This property has the footprint of one of the FOUR BEDROOM properties on this development. There are two windows and radiators in bedroom two which means that the property could be easily changed to a FOUR bedroom house if required. On entering the property you are greeted with contemporary and stylish interiors. The living room is a generous room with a bay window to the front which allows in lots of light along with providing additional floor space for a range of seating furniture and also benefits from a media wall and double doors leading into the dining room which provides ample space for a family sized dining table and chairs and is open plan to the kitchen which has been fitted with a full range of high end base and eye level units with integrated appliances and double glazed French doors leading to the rear garden. Lastly on the ground floor is a cloakroom/wc. Upstairs is equally impressive with three good size bedrooms with an en-suite and family bathroom. The property benefits from double glazing, central heating, front and rear gardens and there is a driveway that leads to the single detached garage. An early internal inspection is highly recommended to appreciate this generous family accommodation.