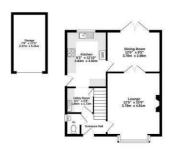

## MAIN DESCRIPTION

We are delighted to present this detached home situated in Ty Canol. The property is located within close access to local shops and amenities with good transport links including quick and easy access onto the M4 for commuting. This property has the footprint of one of the FOUR BEDROOM properties on this development. There are two windows and radiators in bedroom two which means that the property could be easily changed to a FOUR bedroom house if required. On entering the property you are greeted with contemporary and stylish interiors. The living room is a generous room with a bay window to the front which allows in lots of light along with providing additional floor space for a range of seating furniture and also benefits from a media wall and double doors leading into the dining room which provides ample space for a family sized dining table and chairs and is open plan to the kitchen which has been fitted with a full range of high end base and eye level units with integrated appliances and double glazed French doors leading to the rear garden. Lastly on the ground floor is a cloakroom/wc. Upstairs is equally impressive with three good size bedrooms with an en-suite and family bathroom. The property benefits from double glazing, central heating, front and rear gardens and there is a driveway that leads to the single detached garage. An early internal inspection is highly recommended to appreciate this generous family accommodation.