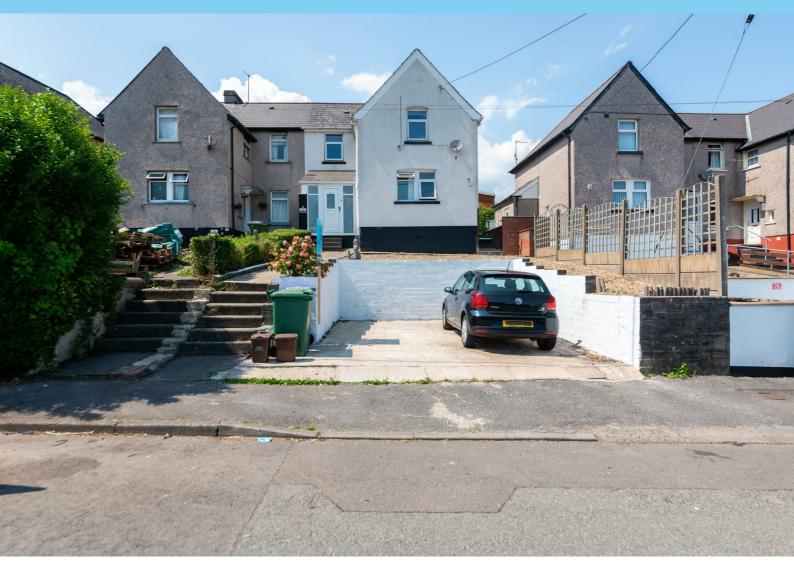

93 Blaendare Road, Pontypool, NP4 5RT Guide price £205,000

\*\*\* GUIDE PRICE - £205,000 - £210,000 \*\*\* One2one Estate Agents are pleased to offer for sale this semi detached property located in a popular area of Pontypool, with easy access to the town centre and local primary schools, plus having transport links on your door step, making it ideal for commuting. The property briefly comprises...

## MAIN DESCRIPTION

\*\*\* GUIDE PRICE £205,000 -£210,000 \*\*\* One2one Estate Agents are pleased to offer for sale this semi detached property located in a popular area of Pontypool, with easy access to the town centre and local primary schools, plus having transport links on your door step, making it ideal for commuting. The property briefly comprises enclosed porch, door to entrance hall with stairs to first floor, storage cupboard, lounge opening to dining/family room, fitted kitchen with a range of base and wall units, space for range cooker and other appliances, large conservatory with doors to rear garden and ground floor bathroom with separate shower cubicle. To the first floor are three bedrooms. There is a large enclosed tiered garden, patio area, steps to artificial grass, further tier with lawn area and brick built shed. To the front are two parking spaces. The property also benefits from being offered for sale with no onward chain.