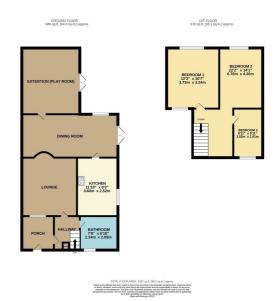

## MAIN DESCRIPTION

\*\*\* GUIDE PRICE £205,000 -£210,000 \*\*\* One2one Estate Agents are pleased to offer for sale this semi detached property located in a popular area of Pontypool, with easy access to the town centre and local primary schools, plus having transport links on your door step, making it ideal for commuting. The property briefly comprises enclosed porch, door to entrance hall with stairs to first floor, storage cupboard, lounge opening to dining/family room, fitted kitchen with a range of base and wall units, space for range cooker and other appliances, large conservatory with doors to rear garden and ground floor bathroom with separate shower cubicle. To the first floor are three bedrooms. There is a large enclosed tiered garden, patio area, steps to artificial grass, further tier with lawn area and brick built shed. To the front are two parking spaces. The property also benefits from being offered for sale with no onward chain.