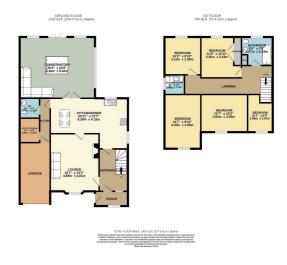

## MAIN DESCRIPTION

\*\*\* GUIDE PRICE £455,000 -£465,000 \*\*\* One2one Estate Agents are delighted to offer for sale this substantial five bedroom detached property situated in Upper Cwmbran close to local amenities. The area offers superb links to the M4 allowing ease of commute to Newport, Cardiff and Bristol. The property is entered via a porch which has ample storage space for coats and shoes, opening to the hallway where the staircase can be found in front of you and provides access to the ground floor reception rooms. The kitchen, Conservatory and Bathroom all benefit from under floor heating. The lounge is a generous room with light and plenty of space for a range of seating furniture, the kitchen/dining room is another generous room with base and wall units, worktop space over, integrated appliances, space for dining room table and chairs and bi folding doors to the conservatory which overlooks the rear garden. Lastly to the ground floor can be found a cloakroom/wc and separate utility room and access to the garage. To the first floor is five bedrooms, four being doubles, a family bathroom and separate shower room. To the outside a driveway provides parking which leads to a single garage. To the rear is an enclosed garden with a selection of shrubs, a large lawn area, patio area, stream running under patio between house and garden, brick built summer house at the top of the garden. Early internal inspection is highly recommended.